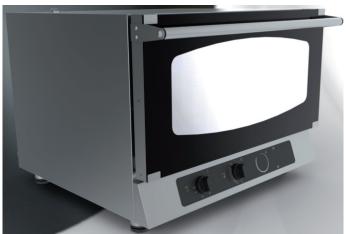

## **MR31**

## ELECTRIC OVEN 3 (1/1 GN-600x400) CONVECTION ELECTROMECHANICAL CONTROL WITHOUT HUMIDIFIER

- -Oven chamber heating by means of high-performance INCOLOY heating elements.
- -Aisi 304 oven chamber with rounded corners.
- -Reversing motor rotation for even cooking.
- -Interior light.
- -Double-glazed ventilated door, panels can be opened for easy cleaning.
- -Height-adjustable feet.