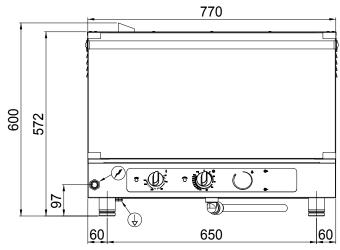

## **TECHINICAL DATA**

Dimensions: **770x572x751 mm** 

Volume: **0,33 m³** Weigth: **51Kg** 

Chamber capacity: **3***x*(1/1 **GN-600x400**)

Distance between layers: 74 mm

Net dimension of oven cavity: 645x270x450 mm (LxHxP)