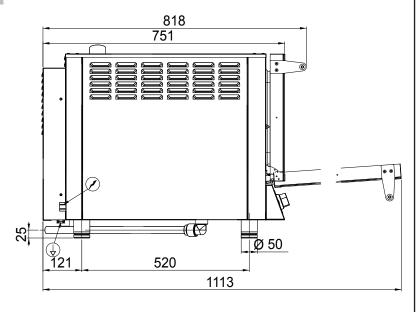

## **TECHINICAL DATA**

Dimensions: **770x572x751 mm** 

Volume: **0,33 m³** Weigth: **51Kg** 

Chamber capacity: **3***x*(1/1 **GN-600x400**)

Distance between layers: 74 mm

Net dimension of oven cavity: 645x270x450 mm (LxHxP)