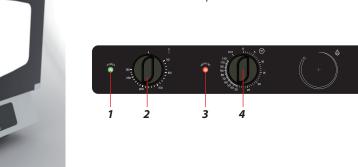

- **1** Power-on light.
- **2** Temperature control from 50°C to 280°C.
- **3** Heating-on ligth.
- **4** On/Off swicth.Time control from 1' to 120'+ infinite position.