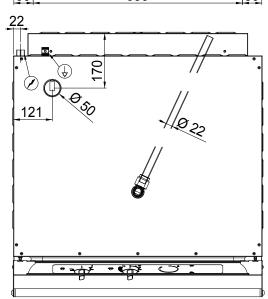

## **TECHINICAL DATA**

Dimensions: **770x572x751 mm** 

Volume: **0,33 m³** Weigth: **51Kg** 

Chamber capacity: **3***x*(1/1 **GN-600x400**)

Distance between layers: 74 mm

Net dimension of oven cavity: 645x270x450 mm (LxHxP)