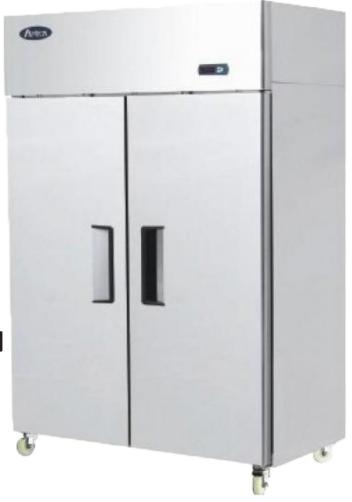

## Double Door Freezer

## MODEL YBF9219GR

## **Star Features**

- Fully ventilated cooling
- Digital controller
- Castors as standard
- Top mounted motor
- Easy loading
- Strong construction
- Quality compressor
- 6 x shelves included