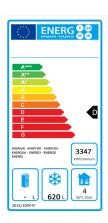

## **TECHNICAL SPECIFICATION**

| DIMENSIONS      | W1200 x D740 x H1950  |
|-----------------|-----------------------|
| INTERNATAL SIZE | W1100 x D540 x H1380  |
| CAPACITY        | 900 Lt Gross          |
| TEMPERATURE     | -17°C to -25°C        |
| DOORS           | 2                     |
| SHELVES         | 6 (523 x 530 )        |
| REFRIGERANT     | R290                  |
| LOCKS           | 2                     |
| COMPRESSOR      | 1/2 H.P. EMBRACO      |
| COOLING TYPE    | VENTILATED            |
| CONTROLLER      | Digital               |
| CASTORS         | 4 (2 with Brakes)     |
| AMPS            | 3.0                   |
| POWER           | 741 Watts ( Plug-in ) |
| SHIP WEIGH      | 153 Kg                |
| ENERGY RATING   | D                     |
|                 |                       |