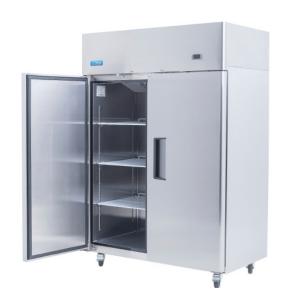

## **Star Features**

- Fully ventilated cooling
- Digital controller
- Castors as standard
- Top mounted motor
- Easy loading
- Strong construction
- Quality compressor
- 6 x shelves included