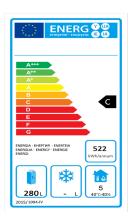

## **TECHNICAL SPECIFICATION**

| DIMENSIONS    | W600 x D740 x H1950   |
|---------------|-----------------------|
| CAPACITY      | 450 Lt Gross          |
| TEMPERATURE   | -2°C to +8°C          |
| DOORS         | 1                     |
| SHELVES       | 3                     |
| REFRIGERANT   | R290                  |
| COMPRESSOR    | EMBRACO               |
| COOLING       | Ventilated            |
| CONTROLLER    | Digital               |
| INERIOR LIGHT | LED                   |
| AMPS          | 1.5                   |
| POWER         | 245 Watts ( Plug-in ) |
| SHIP WEIGH    | 110 Кg                |
| ENERGY RATING | С                     |