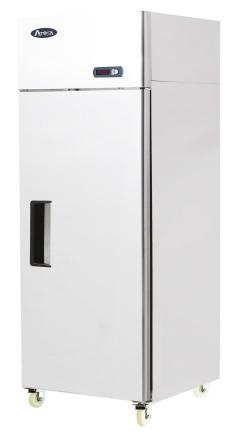

## **Top Mount Refrigerator**

## MODEL YBF9206GR

## **Star Features**

- Fully ventilated cooling
- Digital controller
- Castors as standard
- Top mounted motor
- Shelf clips
- Safety Door Handle
- Quality compressor
- 3 shelves included