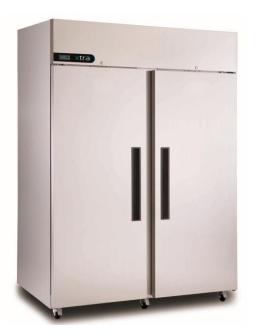

| Quantity:            |                                     |
|----------------------|-------------------------------------|
| Foster model:        | XR1300H                             |
| Description:         | xtra upright cabinet refrigerator   |
| Temperature:         | +2/+8°C                             |
| External dimensions: | 1390 x 850 x 1985mm                 |
| Capacity:            | 1300 litre                          |
|                      |                                     |
| Exterior finish:     | Stainless steel                     |
| Interior finish:     | Aluminium                           |
| No of shelves:       | 6 GN 2/1                            |
| Base fittings:       | Castors                             |
| Electrical supply    | 10amp                               |
| Warranty             | Full 2 year parts & labour warranty |
|                      |                                     |

## Product features and benefits:

- Fan assisted cooling improves temperature performance
- Robust stainless steel finish
- Easy read digital controller
- Adjustable GN 2/1 shelving allows storage flexibility
- Removable gasket for ease of maintenance
- Affordable. Reliable. Available