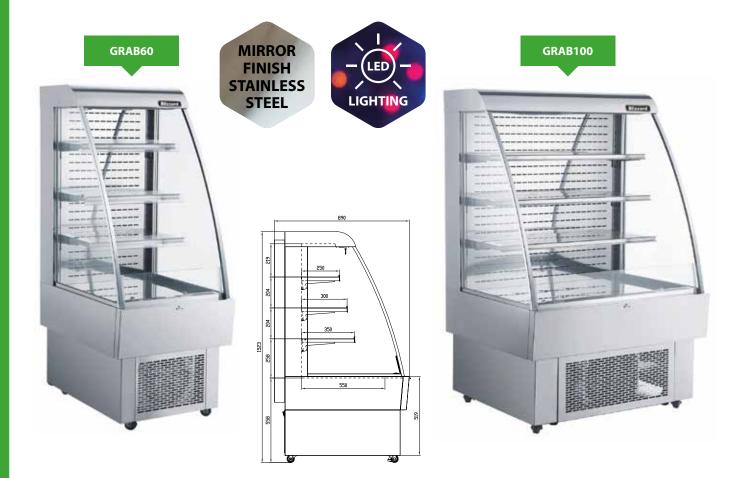

## Grab 'n' Go Open Front Merchandisers

## FEATURES

| Mirror finish stainless steel construction          |
|-----------------------------------------------------|
| Three adjustable stainless steel perforated shelves |
| Castors as standard                                 |
| Night blind fitted as standard                      |
| LED lighting on top and base                        |
| Double glazed glass panels                          |
| Easy access to condenser filter                     |

On/Off & light switch to rear

Ticket strips

|              | MODEL              | FINISH                  | EXTERNAL DIMENSIONS<br>(H x W x D mm) | POWER<br>CONSUMPTION | DECIBELS | WEIGHT<br>(kg) | RRP |
|--------------|--------------------|-------------------------|---------------------------------------|----------------------|----------|----------------|-----|
|              | GRAB60             | Mirror finish stainless | 1523 x 600 x 890                      | 1340W                | 40-75dBA | 82             |     |
| GRAB100 stee | steel construction | 1523 x 1000 x 890       | 1400W                                 | 40-75dBA             | 107      |                |     |