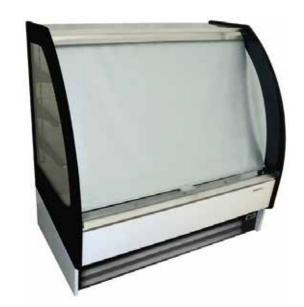

## **AMBAR Self Service Merchandisers**

With Access From Rear

VBR12DS

**15 colour options** available including walnut and wengue. Please contact the sales department for more information

## FEATURES

AISI 304 stainless steel deck and upper worktop

Anodized aluminium profiles

LED lighting under each shelf

Sliding doors to rear

Night blind as standard

Choice of colour finishes

Multiplexible (Deduct 20mm from each side when multiplexing)