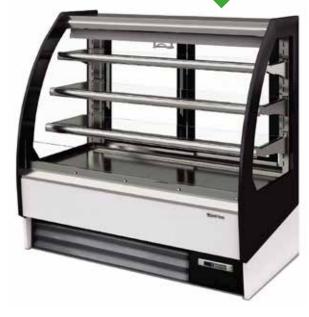

## **AMBAR Self Service Merchandisers**

With Access From Rear

VBR12DS

**15 colour options** available including walnut and wengue. Please contact the sales department for more information

## FEATURES

AISI 304 stainless steel deck and upper worktop

Anodized aluminium profiles

LED lighting under each shelf

Sliding doors to rear

Night blind as standard

Choice of colour finishes

Multiplexible (Deduct 20mm from each side when multiplexing)