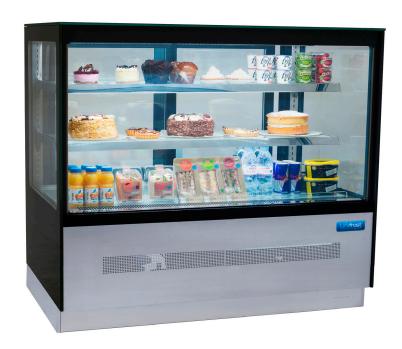

## SDV90S Delux Showcase Chiller

## **Description**

Modern design with 3 tiers of refrigerated display, ideal for all your sweet or savoury products.

Excellent display on each shelf with easy access rear sliding doors. Super LED lighting to enhance your products.

## **Star Features**

- Ventilated cooling
- Adjustable shelves
- Rear sliding doors
- Square heated anti mist front glass
- Digital controller
- Individually lit shelves
- Stainless front
- LED light
- Double glazed
- Energy saving natural refrigerant