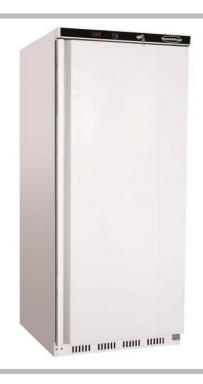

## **R610W Large Upright Fridge**

## Description

Large versatile larder refrigerator is an excellent value storage cabinet. It's designed for medium and commercial use with minimal maintenance. Full length door handle makes it easy to use. This refrigerator has outstanding quality and reliability. It also benifits from GN2/1 interior.

## Star Features

- Fully automatic
- Push fit door seal
- Quality compressor
- Static plate cooler
- 4 Adjustable shelves GN<sup>2</sup>/<sub>1</sub>
- White exterior body
- Front adjustable feet
- Internal 653 x 580 x 1680 H
- Hygienic molded interior
- Digital display
- Secure door lock
- Adjustable thermostat