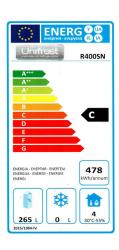

## **Technical Specfication**

| Model             | R610W Fridge          |
|-------------------|-----------------------|
| GTIN No           | 5391538051936         |
| Dimensions        | W777 x D750 x H1900   |
| Temperature Range | +2°C to +5°C          |
| Capacity Nett     | 480 Lt (610 Lt Gross) |
| Electrical Supply | 230V                  |
| Refrigerant       | R600a                 |
| Compressor        | ZEL                   |
| Power             | 13Amp Plug            |
| Energy Class      | С                     |
| Nett Weight       | 82Kg                  |
| Shipping Weight   | 97Kg                  |
|                   |                       |