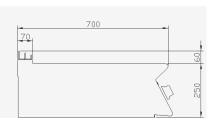

## General technical data

Dimensions: (mm) **400x700x250** 

Volume: (m³) 0

Weight:: (Kg) 0