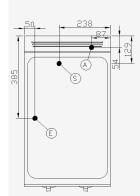

## **Electrical connection**

kW **1,1** 

Power supply voltage

230V/1 50/60Hz

Cold water connection 3/4"

Water drain 1/2"

- (G) GAS INLET
- (E) ELECTRICAL PLUG
- (A) WATER INLET
- (C) HOT WATER INLET
- (F) COLD WATER INLET
- (S) WATER DRAIN