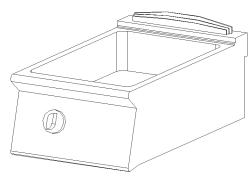

## **ELECTRIC BAIN MARIE - COUNTERTOP VERSION**

Exteriors made of steel throughout

1.2mm thick top

Tanks with rounded corners and edges designed to accommodate GN 1/1 + G/N 1/3 containers

Supplied with separating bars for gastronorm containers for different layouts Water filling tap inside tank

Water ball valve drain

Silicone coated wire heating elements anchored under the bottom of the tank for ease of cleaning

Thermostat temperature regulation (0° to 90°C)