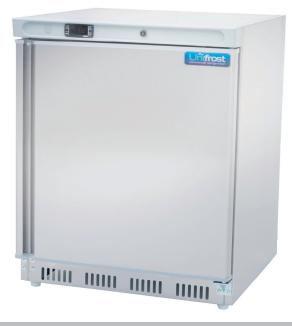

## Description

High performance, low cost, undercounter storage cabinet.

Designed for busy sites for quick access to produce where space is a premium.

Fast pull down in temperature for safe food storage.

## **Star Features**

- Fully ventilated cooling
- Quick temperature pulldown
- Ideal for busy locations
- Reversible doors
- Stainless exterior finish
- Dixell digital controller
- Even cooling
- Adjustable feet
- Door lock fitted
- Adjustable shelves

## **Technical Specfication**

| Model             | R200SVN Fridge     |
|-------------------|--------------------|
| Dimensions        | W600 x D595 x H850 |
| Temperature Range | 0°C to +8°C        |
| Capacity Nett     | 150 Litres         |
| Energy Class      | A                  |
| Electrical Supply | 230V               |
| Refrigerant       | R600a              |
| Compressor        | ZEL                |
| Power             | 13Amp Plug         |
| Nett Weight       | 31Kg               |
| Shipping Weight   | 38Kg               |
|                   |                    |