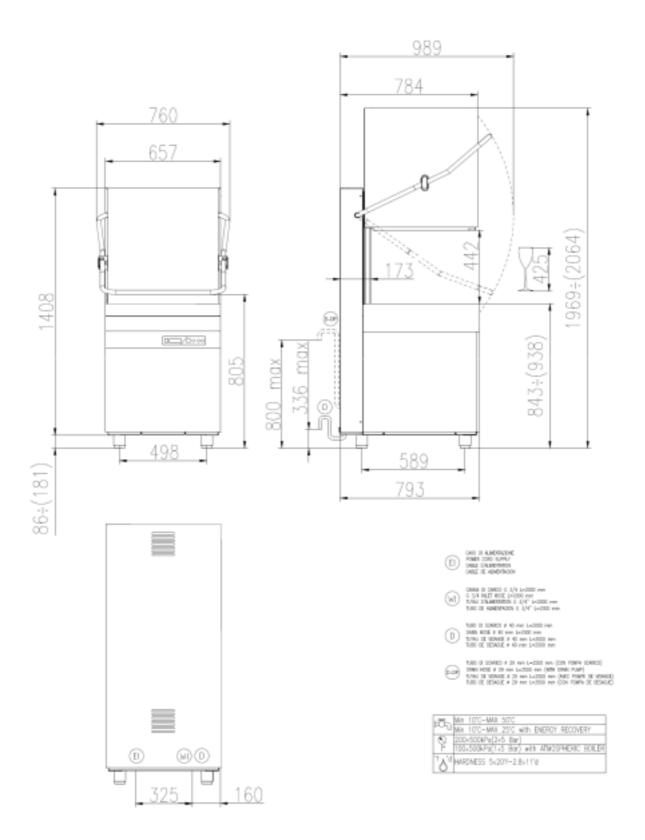

- Special baskets

# **INSTALLATION**

 Use the screws of the feet and a spirit level to ensure that the machine is levelled

# **MAIN POWER SUPPLY**

- The voltage of main power supply must be compatible with the rated voltage
- The machine must be connected to a suitable earth (ground) system
- Connect the machine power socket to the multi-pole wall switch provided

# WATER SUPPLY CONNECTION

- A water softener must be installed if the water is hard
- The water pressure must be between 0.2MPa (2 bar), and, 0.5MPa (5 bar)
- The temperature of the water-supply must be between 10°C to 50°C

## **TECHNICAL SPECIFICATIONS**

Voltage: 380-415V3N/220-240V3/ 220-240V
 ~50 Hz

Total power: 6,75 kW

Amperage: 12 A / 18 A/ 29 A

Power cord supply size: 5x2,5 / 3x4 mmq



# AH 800<sup>E</sup> PRS