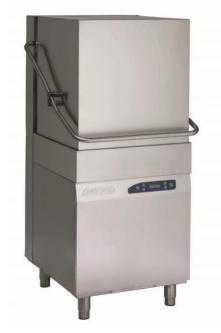

#### **GENERAL DETAILS**

Rack dimensions: 50x50 cm

Total weight: 144,5 Kg

 Washing cycles / racks/hour: 60"-120"-180"-9'/60-30-20-7

 Possibility of automatic start of washing cycle by closing the hood

 Upper and lower rotating wash/rinse arms with stainless steel tube

Wash pump: 750 W

Boiler capacity: 11 lt

Tank capacity: 30 lt

Boiler heating elements: 6,0 kW

Tank heating elements: 2,8 kW

• Water quantity per cycle: 2,5 lt

Electronic controls with LCD display

Useful washing height: 425 mm

· Magnetic hood microswitch

· Automatic filling of water

Double electric detergent and rinse aid dispenser

· Hot rinse

Thermostop function

Vertical self-cleaning washing pump

PRS system (Atmospheric Boiler+Break tank)

Green function for energy saving

# WATER FILTRATION

- Pre-filte