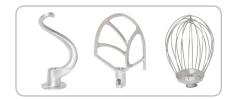

## **Special Features**

- ☑ Beater, whisk & dough hook included
- **▼** 3 speed control
- **▼** Bowl lever lift
- ✓ Integrated stand
- ✓ Safety guard
- **▼** Long life gear box
- Rubber feet to prevent surface damage