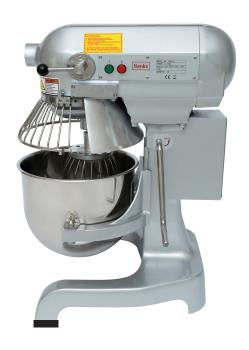

# PMX10 Planetary Food Mixer

#### **Description**

Mix, Stir, Beat, Whisk, Knead with this highly versatile table top mixer. Perfect for any catering business who wants to work faster and be more efficient.

## **Special Features**

- ☑ Beater, whisk & dough hook included
- **▼** 3 speed control
- **▼** Bowl lever lift
- ✓ Integrated stand
- ✓ Safety guard
- **▼** Long life gear box
- Rubber feet to prevent surface damage