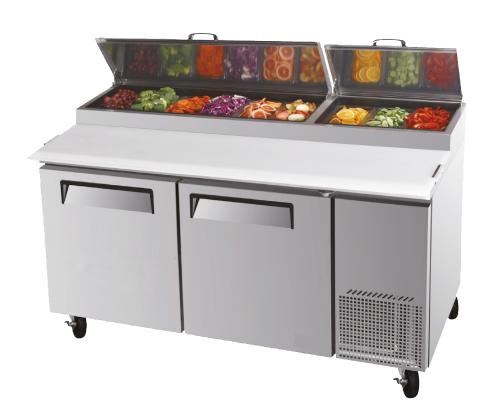

## **Star Features**

- Huge work board 1697x490mm
- Massive under storage
- Digital display
- 9 x GN 1/3 pans not included
- Auto defrost
- High density insulation
- Insulated top lids
- Ventilated air cooling
- Quality stainless steel finish
- Swivel castors heavy duty
- Dual zone top meats or salad
- Operational stainless grills

## **TECHNICAL SPECIFICATION**

| DIMENSIONS  | W1700 x D895 x H1070 |
|-------------|----------------------|
| CAPACITY    | 566 Lt Gross         |
| TEMPERATURE | -2°C to +8°C         |
| DOORS       | 2                    |
| SHELVES     | 4                    |
| REFRIGERANT | R290                 |
| COMPRESSOR  | EMBRACO              |
| WORKTOP     | 490 mm Deep          |
| CONTROLLER  | Digital              |
| AMBIENT     | 43°C                 |
| POWER       | 13 Amp plug          |
| NET WEIGH   | 152 Kg               |
| GROSS WEIGH | 184 Kg               |