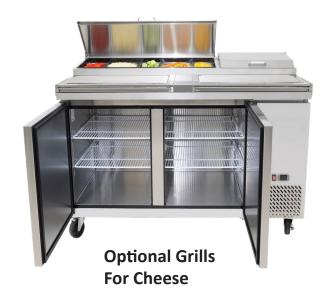

## **Star Features**

- Huge work board 1697x490mm
- Massive under storage
- Digital display
- 9 x GN 1/3 pans not included
- Auto defrost
- High density insulation
- Insulated top lids
- Ventilated air cooling
- Quality stainless steel finish
- Swivel castors heavy duty
- Dual zone top meats or salad
- Operational stainless grills

## **TECHNICAL SPECIFICATION**

| DIMENSIONS  | W1700 x D895 x H1070 |
|-------------|----------------------|
| CAPACITY    | 566 Lt Gross         |
| TEMPERATURE | -2°C to +8°C         |
| DOORS       | 2                    |
| SHELVES     | 4                    |
| REFRIGERANT | R290                 |
| COMPRESSOR  | EMBRACO              |
| WORKTOP     | 490 mm Deep          |
| CONTROLLER  | Digital              |
| AMBIENT     | 43°C                 |
| POWER       | 13 Amp plug          |
| NET WEIGH   | 152 Kg               |
| GROSS WEIGH | 184 Kg               |