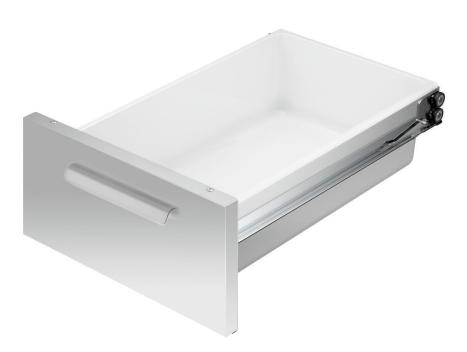

## Drawer 650, W400, set of 2

Add on Products

• Size plastic tray: W 325 x D 530 x H 150 mm

Number of drawers: 2
Set comprises: 2 drawers
With plastic inserts: Yes
Norm-format drawers: 1/1 GN
GN-capable: Yes
Properties: -

• Material: CNS 18/10

• Important information: -

• Size inside: W 297 x D 502 x H 148 mm

• Series: 650

• Size: W 396 x D 570 x H 392 mm

• Weight: 9.12 kg