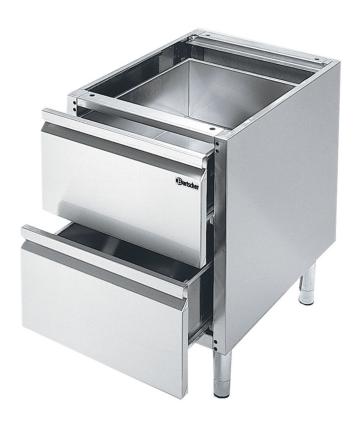

Height-adjustable feet: Yes
Sub-counter unit type: Drawers
Material: CNS 18/10

Important information:Number of drawers:2

• Size drawer: W 309 x D 500 x H 150 mm

• Series: 600

• Size: W 400 x D 550 x H 580 mm

• Weight: 21 kg

## Base unit 600, W400, 2dr

Add on Products

**Device linking strip** • Important information: Material: CNS 18/10 W 5 x D 530 x H 15 mm • Size: • Weight: