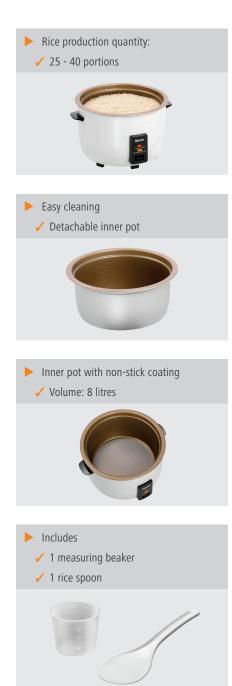

- Functions:
- Power load:
- Important information:
- Material:
- Colour:
- Inner pot:
- Production quantity ri-
- ce: • Content:
- Including:

- Operating mode:
- Control lamp:
- ON/OFF switch:
- Size:
- Weight:

| Coated             |
|--------------------|
| White              |
| Non-stick coating  |
| Heat resistant     |
| Can be removed     |
| 25 - 40 portions   |
| 8 litre(s)         |
| 1 measuring beaker |
| 1 rice spoon       |
| 1 Silicone mat     |
| -1 .               |