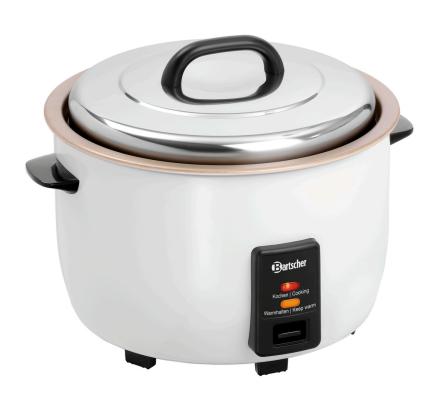

## Bartscher

Up to 3.8 kg of rice can be cooked and kept hot in this rice cooker. Thanks to the silicone mat and nonstick removable inner pot, burning is practically impossible.

| <ul> <li>Propertie</li> </ul> | es |
|-------------------------------|----|
|-------------------------------|----|

- Functions:
- Power load:
- Important information:
- Material:
- Colour:
- Inner pot:
- Production quantity ri-
- ce: • Content:
- Including:

- Operating mode:
- Control lamp:
- ON/OFF switch:
- Size:
- Weight:

| Coated             |
|--------------------|
| White              |
| Non-stick coating  |
| Heat resistant     |
| Can be removed     |
| 25 - 40 portions   |
| 8 litre(s)         |
| 1 measuring beaker |
| 1 rice spoon       |
| 1 Silicone mat     |
| -1 .               |

Silicone mat as smolder protecti-

1,95 kW | 230 V | 50/60 Hz

on

Cooking

Keeping warm

Stainless steel

- 1 Silicone mat Electro Cooking Keeping warm No
- W 440 x D 340 x H 360 mm 6.5 kg