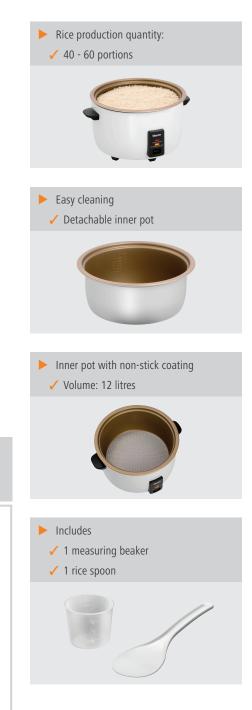

## Bartscher

Up to 5.5 kg of rice can be cooked and kept hot in this rice cooker. Thanks to the silicone mat and nonstick removable inner pot, burning is practically impossible.

| Properties:                                         | Silicone mat as smolder protecti-   |
|-----------------------------------------------------|-------------------------------------|
| • Functions:                                        | Cooking<br>Keeping warm             |
| Inner pot:                                          | Non-stick coating<br>Heat resistant |
|                                                     | Can be removed                      |
| Colour:                                             | White                               |
| <ul> <li>Power load:</li> </ul>                     | 2,65 kW   230 V   50/60 Hz          |
| <ul> <li>Material:</li> </ul>                       | Stainless steel                     |
|                                                     | Coated                              |
| <ul> <li>Important information:</li> </ul>          | -                                   |
| Content:                                            | 12 litre(s)                         |
| <ul> <li>Production quantity ri-<br/>ce:</li> </ul> | 40 - 60 portions                    |
| <ul> <li>Including:</li> </ul>                      | 1 measuring beaker                  |
|                                                     | 1 rice spoon                        |
|                                                     | 1 Silicone mat                      |
| <ul> <li>Operating mode:</li> </ul>                 | Electro                             |
| Control lamp:                                       | Cooking                             |
|                                                     | Keeping warm                        |
| ON/OFF switch:                                      | No                                  |
| • Size:                                             | W 500 x D 440 x H 370 mm            |
| • Weight:                                           | 9.8 kg                              |
|                                                     | -                                   |
|                                                     |                                     |