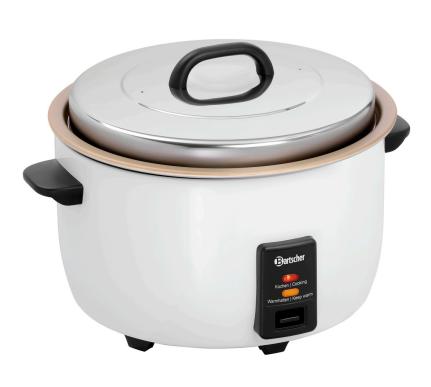

## Bartscher

Up to 5.5 kg of rice can be cooked and kept hot in this rice cooker. Thanks to the silicone mat and nonstick removable inner pot, burning is practically impossible.

| Properties:                                         | Silicone mat as smolder protecti-   |
|-----------------------------------------------------|-------------------------------------|
| • Functions:                                        | Cooking<br>Keeping warm             |
| Inner pot:                                          | Non-stick coating<br>Heat resistant |
|                                                     | Can be removed                      |
| Colour:                                             | White                               |
| <ul> <li>Power load:</li> </ul>                     | 2,65 kW   230 V   50/60 Hz          |
| <ul> <li>Material:</li> </ul>                       | Stainless steel                     |
|                                                     | Coated                              |
| <ul> <li>Important information:</li> </ul>          | -                                   |
| Content:                                            | 12 litre(s)                         |
| <ul> <li>Production quantity ri-<br/>ce:</li> </ul> | 40 - 60 portions                    |
| <ul> <li>Including:</li> </ul>                      | 1 measuring beaker                  |
|                                                     | 1 rice spoon                        |
|                                                     | 1 Silicone mat                      |
| <ul> <li>Operating mode:</li> </ul>                 | Electro                             |
| Control lamp:                                       | Cooking                             |
|                                                     | Keeping warm                        |
| ON/OFF switch:                                      | No                                  |
| • Size:                                             | W 500 x D 440 x H 370 mm            |
| • Weight:                                           | 9.8 kg                              |
|                                                     | -                                   |
|                                                     |                                     |