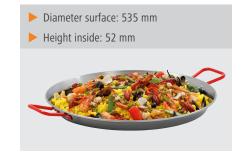

Roasting surface design: Steel, polished Structured
 Diameter: 600 mm

Diameter surface: 535 mm
Height inside: 52 mm
With handle(s): Yes
Detachable handle: Yes

Handle properties: Heat resistant

Painted red Steel