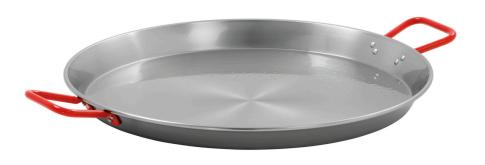

## Paella pan STP600

Durable full polished steel surface, structured cooking surface with a high edge, heat-resistant handles— The Bartscher paella pans are ideal for cooking fried potatoes, stir-fry meat dishes, pan-fried kebab, or chili con carne.

Roasting surface design: Steel, polished Structured
 Diameter: 600 mm

Diameter surface: 535 mm
Height inside: 52 mm
With handle(s): Yes
Detachable handle: Yes

Handle properties: Heat resistant

Painted red Steel