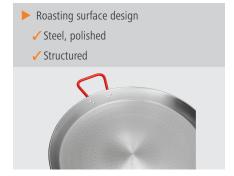

Roasting surface design: Steel, polished Structured
 Diameter: 600 mm

Diameter surface: 535 mm
Height inside: 52 mm
With handle(s): Yes
Detachable handle: Yes

Handle properties: Heat resistant

Painted red Steel