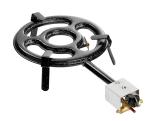

## Paella gas burner 2K300

• Gas type: Liquid gas 10,37 kW • Power: • Number of heating circuits: 2 Material: Steel

• Heating circuits can be regulated separately:

• Ignition guard: Yes

Properties: Burner is thermo-electrically secured

No

Can only be used outdoors • Important information:

Operation only with matching underframe (Paella tripod 2K300 or 2K300 / 3K500-T)

Code-No. A153440