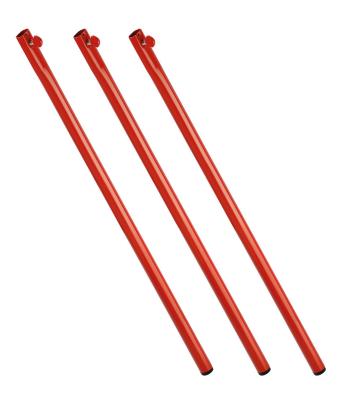

## Paella tripod 2K300

► For a steady and safe working height of the Paella Gas Burner 2K300.

The 3 feet provide a raised support for the Paelle gas burner 2K300. The 75 cm long legs are attached quickly and simply.

• Important information: -

• Material: Steel

Painted

• Size: W 25 x D 25 x H 750 mm

• Weight: 1.38 kg