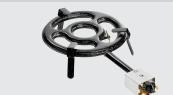

## Paella gas burner 2K300

• Gas type: Liquid gas 10,37 kW • Power: • Number of heating circuits: 2 Material: Steel

• Heating circuits can be regulated separately:

• Ignition guard: Yes

Properties: Burner is thermo-electrically secured

No

Can only be used outdoors • Important information:

Operation only with matching underframe (Paella tripod 2K300 or 2K300 / 3K500-T)

Code-No. A153440