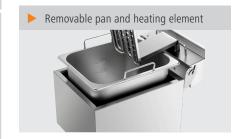

# Pasta cooker 8L MDI

It simply has to be "al dente"! It's easy to cook any type of pasta to perfection thanks to the precise time and temperature controls and quick and easy operation of this digital pasta cooker. The removable heating element and 8-litre pan ensure top hygiene.

Control unit: MDI knobProperties: Memory function

Removable pan and heating ele-

ment me 17 / 2022

• Estimated delivery time from our warehouse in Salzkotten, Germany is

week:

• Size: W 305 x D 640 x H 385 mm