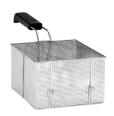

### Pasta basket 8L MDI

• Size basket: W 190 x D 225 x H 125 mm

· Content: 4,9 litre(s) Material: CNS 18/10 Plastic • Important information:

• Estimated delivery time from our 17 / 2022 warehouse in Salzkotten, Germa-

ny is week:

W 242 x D 98 x H 125 mm • Size:

• Weight: 0.88 kg