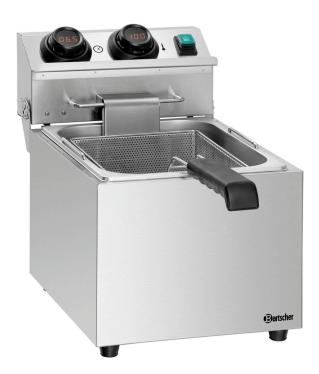

# Pasta cooker 8L MDI

It simply has to be "al dente"! It's easy to cook any type of pasta to perfection thanks to the precise time and temperature controls and quick and easy operation of this digital pasta cooker. The removable heating element and 8-litre pan ensure top hygiene.

• Power load: 3,3 kW | 230 V | 50 Hz

• Series:

Operating mode: Electro
 Temperature range to: 110 °C
 Type: Table-top unit

Water connection:
Number of tanks:
Beaker capacity:
8 litre(s)

• Size basin: W 240 x D 300 x H 200 mm

Control unit: MDI knobProperties: Memory function

Removable pan and heating ele-

ment me 17 / 2022

• Estimated delivery time from our warehouse in Salzkotten, Germany is

week:

• Size: W 305 x D 640 x H 385 mm