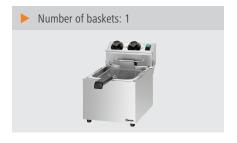

• Number of baskets:

• Basket content: 4,9 litre(s)

• Size basket: W 195 x D 225 x H 125 mm

Height-adjustable feet: NoNot included in delive-

• Material: CNS 18/10 • Important information: -

Equipment connection: Pluggable Control unit: MDI knob