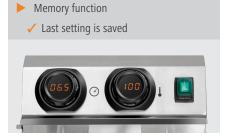

Control unit: MDI knobProperties: Memory function

Removable pan and heating ele-

ment me 17 / 2022

• Estimated delivery time from our warehouse in Salzkotten, Germany is

week:

• Size: W 305 x D 640 x H 385 mm