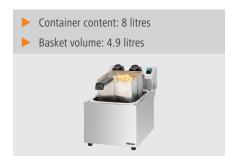

• Power load: 3,3 kW | 230 V | 50 Hz

• Series:

Operating mode: Electro
 Temperature range to: 110 °C
 Type: Table-top unit

Water connection:
Number of tanks:
Beaker capacity:
8 litre(s)

• Size basin: W 240 x D 300 x H 200 mm

• Number of baskets:

• Basket content: 4,9 litre(s)

• Size basket: W 195 x D 225 x H 125 mm

Height-adjustable feet: NoNot included in delive-

• Material: CNS 18/10 • Important information: -

Equipment connection: Pluggable Control unit: MDI knob