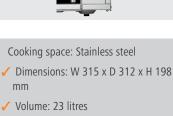

## • Rotary plate:

| notary plater                              | Ø 270 mm                 |
|--------------------------------------------|--------------------------|
| Power load:                                | 1,4 kW   230 V   50 Hz   |
| Control unit:                              | Electronic               |
| control dinti                              | Toggle                   |
| <ul> <li>Time setting to:</li> </ul>       | 30 minute(s)             |
| Material cooking                           | Stainless steel          |
| chamber:                                   |                          |
| Content:                                   | 23 litre(s)              |
| Size inside:                               | W 315 x D 312 x H 198 mm |
| Grill output:                              | 1000 W                   |
| Stackable:                                 | No                       |
| GN-capable:                                | No                       |
| <ul> <li>Number of output le-</li> </ul>   | 9                        |
| vels:                                      | 5                        |
| <ul> <li>Digital display:</li> </ul>       | No                       |
| Interior lighting:                         | Yes                      |
| Settable programs:                         | 0                        |
| Functions:                                 | Defrosting               |
|                                            | Heating                  |
|                                            | Grill (can be combined)  |
| <ul> <li>With rotary plate:</li> </ul>     | Yes                      |
| Microwave output:                          | 900 W                    |
| <ul> <li>Number of magne-</li> </ul>       | 1                        |
| trons:                                     |                          |
| <ul> <li>Properties:</li> </ul>            | -                        |
| LED display:                               | No                       |
| Material:                                  | Stainless steel          |
|                                            | Steel                    |
|                                            | Painted                  |
| <ul> <li>Important information:</li> </ul> | -                        |
| • Timer:                                   | yes                      |
|                                            | ,                        |