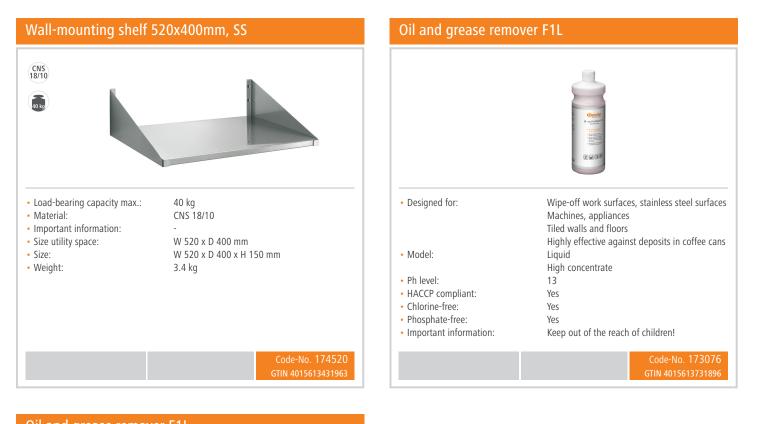

|
| <ul> <li>Properties:</li> </ul>            | -                        |
| LED display:                               | No                       |
| Material:                                  | Stainless steel          |
|                                            | Steel                    |
|                                            | Painted                  |
| <ul> <li>Important information:</li> </ul> | -                        |
| • Timer:                                   | yes                      |
|                                            | ,                        |

900 V

Material: Glass

## • Including:

- Size: • Weight:
- 1 grill frame, Ø 189 mm, height 79 mm W 480 x D 390 x H 280 mm 12.8 kg



Interior light

mm







## Microwave 9231D-GR

Add on Products