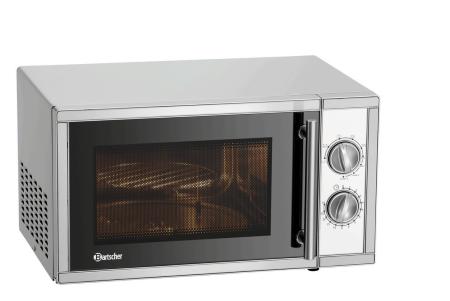

## **Bartscher**

Microwave output: 900 W Number of power levels: 9 Vumber of magnetrons: 1

Grill output: 1000 W

Grill (can be combined)

Functions: Thawing 🗸 Heating

The supplied grill frame, whether used with the grill function alone or combined with the microwave function, ensures a really great result, with up to 1000 watts. Naturally, this appliance also masters basic functions such as microwaving, defrosting, and heating food up.

## Microwave 9231D-GR

Add on Products