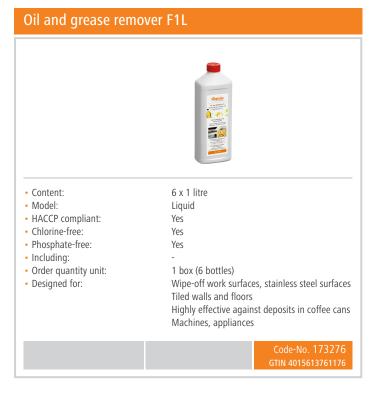

## Hot-dog machine, edged

Add on Products

| Hot dog spit toaster                                                                          | T4                                    | Oil and grease remover F1L                                         |                                                                                                                                                                                                                                                                                                                                                                                                                                                                                                                                                                                                                                                                                                                                                                                                                                                                                                                                                                                                                                                                                                                                                                                                                                                                                                                                                                                                                                                                                                                                                                                                                                                                                                                                                                                                                                                                                                                                                                                                                                                                                                                                                                                                                                                                                                                                                                                                                                                                                                                                                                                                                                                                                                                                                                                                                                                                                                                                                                                                                                            |
|-----------------------------------------------------------------------------------------------|---------------------------------------|--------------------------------------------------------------------|--------------------------------------------------------------------------------------------------------------------------------------------------------------------------------------------------------------------------------------------------------------------------------------------------------------------------------------------------------------------------------------------------------------------------------------------------------------------------------------------------------------------------------------------------------------------------------------------------------------------------------------------------------------------------------------------------------------------------------------------------------------------------------------------------------------------------------------------------------------------------------------------------------------------------------------------------------------------------------------------------------------------------------------------------------------------------------------------------------------------------------------------------------------------------------------------------------------------------------------------------------------------------------------------------------------------------------------------------------------------------------------------------------------------------------------------------------------------------------------------------------------------------------------------------------------------------------------------------------------------------------------------------------------------------------------------------------------------------------------------------------------------------------------------------------------------------------------------------------------------------------------------------------------------------------------------------------------------------------------------------------------------------------------------------------------------------------------------------------------------------------------------------------------------------------------------------------------------------------------------------------------------------------------------------------------------------------------------------------------------------------------------------------------------------------------------------------------------------------------------------------------------------------------------------------------------------------------------------------------------------------------------------------------------------------------------------------------------------------------------------------------------------------------------------------------------------------------------------------------------------------------------------------------------------------------------------------------------------------------------------------------------------------------------|
| y<br>STATULES<br>STREE                                                                        |                                       |                                                                    | Burder<br>Burder<br>Burder<br>Burder<br>Burder<br>Burder<br>Burder<br>Burder<br>Burder<br>Burder<br>Burder<br>Burder<br>Burder<br>Burder<br>Burder<br>Burder<br>Burder<br>Burder<br>Burder<br>Burder<br>Burder<br>Burder<br>Burder<br>Burder<br>Burder<br>Burder<br>Burder<br>Burder<br>Burder<br>Burder<br>Burder<br>Burder<br>Burder<br>Burder<br>Burder<br>Burder<br>Burder<br>Burder<br>Burder<br>Burder<br>Burder<br>Burder<br>Burder<br>Burder<br>Burder<br>Burder<br>Burder<br>Burder<br>Burder<br>Burder<br>Burder<br>Burder<br>Burder<br>Burder<br>Burder<br>Burder<br>Burder<br>Burder<br>Burder<br>Burder<br>Burder<br>Burder<br>Burder<br>Burder<br>Burder<br>Burder<br>Burder<br>Burder<br>Burder<br>Burder<br>Burder<br>Burder<br>Burder<br>Burder<br>Burder<br>Burder<br>Burder<br>Burder<br>Burder<br>Burder<br>Burder<br>Burder<br>Burder<br>Burder<br>Burder<br>Burder<br>Burder<br>Burder<br>Burder<br>Burder<br>Burder<br>Burder<br>Burder<br>Burder<br>Burder<br>Burder<br>Burder<br>Burder<br>Burder<br>Burder<br>Burder<br>Burder<br>Burder<br>Burder<br>Burder<br>Burder<br>Burder<br>Burder<br>Burder<br>Burder<br>Burder<br>Burder<br>Burder<br>Burder<br>Burder<br>Burder<br>Burder<br>Burder<br>Burder<br>Burder<br>Burder<br>Burder<br>Burder<br>Burder<br>Burder<br>Burder<br>Burder<br>Burder<br>Burder<br>Burder<br>Burder<br>Burder<br>Burder<br>Burder<br>Burder<br>Burder<br>Burder<br>Burder<br>Burder<br>Burder<br>Burder<br>Burder<br>Burder<br>Burder<br>Burder<br>Burder<br>Burder<br>Burder<br>Burder<br>Burder<br>Burder<br>Burder<br>Burder<br>Burder<br>Burder<br>Burder<br>Burder<br>Burder<br>Burder<br>Burder<br>Burder<br>Burder<br>Burder<br>Burder<br>Burder<br>Burder<br>Burder<br>Burder<br>Burder<br>Burder<br>Burder<br>Burder<br>Burder<br>Burder<br>Burder<br>Burder<br>Burder<br>Burder<br>Burder<br>Burder<br>Burder<br>Burder<br>Burder<br>Burder<br>Burder<br>Burder<br>Burder<br>Burder<br>Burder<br>Burder<br>Burder<br>Burder<br>Burder<br>Burder<br>Burder<br>Burder<br>Burder<br>Burder<br>Burder<br>Burder<br>Burder<br>Burder<br>Burder<br>Burder<br>Burder<br>Burder<br>Burder<br>Burder<br>Burder<br>Burder<br>Burder<br>Burder<br>Burder<br>Burder<br>Burder<br>Burder<br>Burder<br>Burder<br>Burder<br>Burder<br>Burder<br>Burder<br>Burder<br>Burder<br>Burder<br>Burder<br>Burder<br>Burder<br>Burder<br>Burder<br>Burder<br>Burder<br>Burder<br>Burder<br>Burder<br>Burder<br>Burder<br>Burder<br>Burder<br>Burder<br>Burder<br>Burder<br>Burder<br>Burder<br>Burder<br>Burder<br>Burder<br>Burder<br>Burder<br>Burder<br>Burder<br>Burder<br>Burder<br>Burder<br>Burder<br>Burder<br>Burder<br>Burder<br>Burder<br>Burder<br>Burder<br>Burder<br>Burder<br>Burder<br>Burder<br>Burder<br>Burder<br>Burder<br>Burder<br>Burder<br>Burder<br>Burder<br>Burder<br>Burder<br>Burder<br>Burder<br>Burder<br>Burder<br>Burder<br>Burder<br>Burder<br>Burder<br>Burder<br>Burder<br>Burder<br>Burder<br>Burder<br>Burder<br>Burder<br>Burder<br>Burder<br>Burder<br>Bu |
| <ul> <li>Power load:</li> <li>Temperature range to:</li> <li>Number of toast bars:</li> </ul> | 0,19 kW   230 V   50 Hz<br>80 °C<br>4 | Designed for:                                                      | Wipe-off work surfaces, stainless steel surfaces<br>Machines, appliances<br>Tiled walls and floors                                                                                                                                                                                                                                                                                                                                                                                                                                                                                                                                                                                                                                                                                                                                                                                                                                                                                                                                                                                                                                                                                                                                                                                                                                                                                                                                                                                                                                                                                                                                                                                                                                                                                                                                                                                                                                                                                                                                                                                                                                                                                                                                                                                                                                                                                                                                                                                                                                                                                                                                                                                                                                                                                                                                                                                                                                                                                                                                         |
| Material:                                                                                     | Stainless steel<br>Galvanised         | • Model:                                                           | Highly effective against deposits in coffee cans<br>Liquid                                                                                                                                                                                                                                                                                                                                                                                                                                                                                                                                                                                                                                                                                                                                                                                                                                                                                                                                                                                                                                                                                                                                                                                                                                                                                                                                                                                                                                                                                                                                                                                                                                                                                                                                                                                                                                                                                                                                                                                                                                                                                                                                                                                                                                                                                                                                                                                                                                                                                                                                                                                                                                                                                                                                                                                                                                                                                                                                                                                 |
| <ul> <li>Important information:</li> </ul>                                                    |                                       |                                                                    | High concentrate                                                                                                                                                                                                                                                                                                                                                                                                                                                                                                                                                                                                                                                                                                                                                                                                                                                                                                                                                                                                                                                                                                                                                                                                                                                                                                                                                                                                                                                                                                                                                                                                                                                                                                                                                                                                                                                                                                                                                                                                                                                                                                                                                                                                                                                                                                                                                                                                                                                                                                                                                                                                                                                                                                                                                                                                                                                                                                                                                                                                                           |
| <ul> <li>Control lamp:</li> </ul>                                                             | Heat up                               | Ph level:                                                          | 13                                                                                                                                                                                                                                                                                                                                                                                                                                                                                                                                                                                                                                                                                                                                                                                                                                                                                                                                                                                                                                                                                                                                                                                                                                                                                                                                                                                                                                                                                                                                                                                                                                                                                                                                                                                                                                                                                                                                                                                                                                                                                                                                                                                                                                                                                                                                                                                                                                                                                                                                                                                                                                                                                                                                                                                                                                                                                                                                                                                                                                         |
| <i>c</i> :                                                                                    | ON/OFF                                | HACCP compliant:                                                   | Yes                                                                                                                                                                                                                                                                                                                                                                                                                                                                                                                                                                                                                                                                                                                                                                                                                                                                                                                                                                                                                                                                                                                                                                                                                                                                                                                                                                                                                                                                                                                                                                                                                                                                                                                                                                                                                                                                                                                                                                                                                                                                                                                                                                                                                                                                                                                                                                                                                                                                                                                                                                                                                                                                                                                                                                                                                                                                                                                                                                                                                                        |
| • Size:                                                                                       | W 240 x D 280 x H 310 mm              | Chlorine-free:                                                     | Yes                                                                                                                                                                                                                                                                                                                                                                                                                                                                                                                                                                                                                                                                                                                                                                                                                                                                                                                                                                                                                                                                                                                                                                                                                                                                                                                                                                                                                                                                                                                                                                                                                                                                                                                                                                                                                                                                                                                                                                                                                                                                                                                                                                                                                                                                                                                                                                                                                                                                                                                                                                                                                                                                                                                                                                                                                                                                                                                                                                                                                                        |
| • Weight:                                                                                     | 2.8 kg                                | <ul><li> Phosphate-free:</li><li> Important information:</li></ul> | Yes<br>Keep out of the reach of children!                                                                                                                                                                                                                                                                                                                                                                                                                                                                                                                                                                                                                                                                                                                                                                                                                                                                                                                                                                                                                                                                                                                                                                                                                                                                                                                                                                                                                                                                                                                                                                                                                                                                                                                                                                                                                                                                                                                                                                                                                                                                                                                                                                                                                                                                                                                                                                                                                                                                                                                                                                                                                                                                                                                                                                                                                                                                                                                                                                                                  |
|                                                                                               | Code-No. A120409                      |                                                                    | Code-No. 173076                                                                                                                                                                                                                                                                                                                                                                                                                                                                                                                                                                                                                                                                                                                                                                                                                                                                                                                                                                                                                                                                                                                                                                                                                                                                                                                                                                                                                                                                                                                                                                                                                                                                                                                                                                                                                                                                                                                                                                                                                                                                                                                                                                                                                                                                                                                                                                                                                                                                                                                                                                                                                                                                                                                                                                                                                                                                                                                                                                                                                            |
|                                                                                               | GTIN 4015613610603                    |                                                                    | GTIN 4015613731896                                                                                                                                                                                                                                                                                                                                                                                                                                                                                                                                                                                                                                                                                                                                                                                                                                                                                                                                                                                                                                                                                                                                                                                                                                                                                                                                                                                                                                                                                                                                                                                                                                                                                                                                                                                                                                                                                                                                                                                                                                                                                                                                                                                                                                                                                                                                                                                                                                                                                                                                                                                                                                                                                                                                                                                                                                                                                                                                                                                                                         |