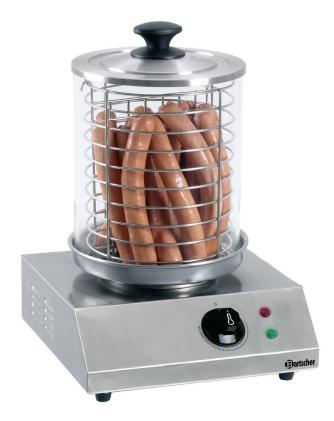

## Hot-dog machine, edged

| • | Power  | load: |        |
|---|--------|-------|--------|
| • | Temper | ature | range: |

| 0,8 kW   230 V  | 50 Hz |
|-----------------|-------|
| 30 °C to 100 °C |       |
|                 |       |

## • Diameter glass cylinder:

- Height glass cylinder: With toasting bars:
- Material:
- Important information:
- Temperature control:
- Control lamp:
- Properties:
- Safety thermostat:
- Size:
- Weight:

## 200 mm

240 mm No

- Stainless steel -
- Stepless
- Heat up

Water tank: Stainless steel, capa-

- city: 1,25 litres
- No
- W 280 x D 280 x H 355 mm 5.2 kg