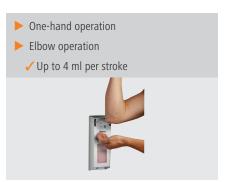

Content: 1 litre(s)Material: Aluminium

Polypropylene

• Colour: Silver

White

• Design: Wall-mounting

• Can be refilled: Yes

• Filling level check: Transparent plastic container

• Operation: One-hand operation

Elbow operation

Manual

• Lockable: Yes

• Properties: Cartridge-free

Operator friendly Hygienic

Less maintenance effort

• Not included in delive- Filling

ry:

Important information:

• Dosing: Pump system

Up to 4 ml per stroke

• Including: 1 key

1 wall holder

Attachment material

• Suitable for Euro bott- 1000 ml

les:
• Size: