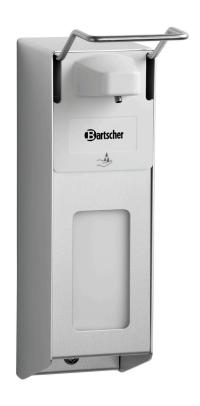

## Soap dispenser PS 1L-W

High-hygiene hand cleaning. This low-contact dispenser can be operated using your elbow, making it particularly user-friendly and hygienic. The cartridge-free pump system is easy to refill and very low-maintenance.

Content: 1 litre(s)Material: Aluminium

Polypropylene

• Colour: Silver

White

• Design: Wall-mounting

• Can be refilled: Yes

• Filling level check: Transparent plastic container

• Operation: One-hand operation

W 93 x D 200 x H 330 mm

• Weight: 0.84 kg

Also suitable for 1000 ml Euro bottles (disposable containers)