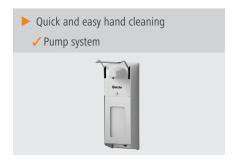

## Soap dispenser PS 1L-W

High-hygiene hand cleaning. This low-contact dispenser can be operated using your elbow, making it particularly user-friendly and hygienic. The cartridge-free pump system is easy to refill and very low-maintenance.

Important information:

• Dosing: Pump system

Up to 4 ml per stroke

• Including: 1 key

1 wall holder

Attachment material

• Suitable for Euro bott- 1000 ml

les:
• Size: