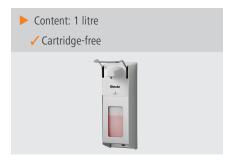

Content: 1 litre(s)Material: Aluminium

Polypropylene

• Colour: Silver

White

• Design: Wall-mounting

• Can be refilled: Yes

• Filling level check: Transparent plastic container

• Operation: One-hand operation

Elbow operation

Manual

• Lockable: Yes

• Properties: Cartridge-free

Operator friendly Hygienic

Less maintenance effort

• Not included in delive- Filling

ry: