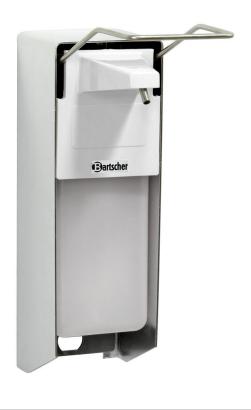

## Soap dispenser PS 0,9L-W

Quick and easy hand cleaning ✓ Pump system

- One-hand operation Elbow operation ✓ Up to 3 ml per stroke
- ► Also suitable for 1000 ml Euro bottles (disposable containers)

For the hygienic dispensing of commercial liquid soaps with a hand-operated or elbow-operated dispenser

Wall-mounting • Design:

• Can be refilled:

• Filling level check: Transparent plastic container

· Properties: Operator friendly Less maintenance effort

Hygienic

Cartridge-free

· Not included in delive-Filling

• Material: Aluminium · Including: 1 wall holder

Attachment material

• Important information:

One-hand operation • Operation: Elbow operation

Manual Silver

· Colour: • Dosing:

Pump system

Up to 3 ml per stroke

1000 ml

• Suitable for Euro bottles:

• Content: 0,9 litre(s) • Lockable:

• Size: W 95 x D 222 x H 330 mm

0.65 kg • Weight: