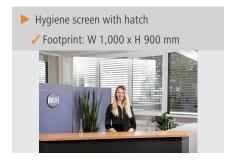

## Hygiene screen 1000PGLD

At cash points, receptions, kiosks, snack bars, and for talking with customers in the services field – this hygiene screen can be assembled in a flash and, thanks to the service hatch, is really versatile.

Tables (seated)
Ceiling mounted

• Dimensions: W 1,000 x H 900 mm
• Hatch dimensions: W 250 x H 120 mm
• Model: With hatch
Transparent

Rounded corners

With 2 feet (Plexiglas), attacha-

ble in 2 positions

Prepared for ceiling mounting