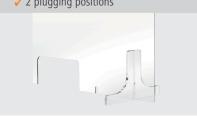

✓ Plexiglas

► With 2 feet

✓ Plexiglas

✓ 2 plugging positions

Prepared for ceiling mounting

✓ Holes