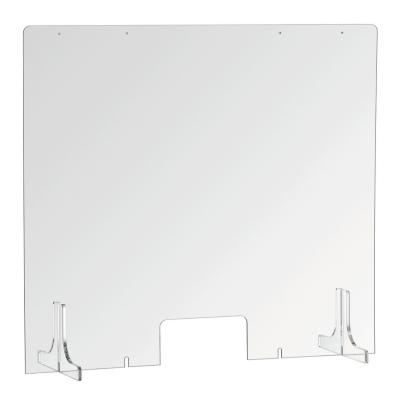

Tables (seated)
Ceiling mounted

• Dimensions: W 1,000 x H 900 mm
• Hatch dimensions: W 250 x H 120 mm
• Model: With hatch
Transparent

Rounded corners

With 2 feet (Plexiglas), attacha-

ble in 2 positions

Prepared for ceiling mounting

(holes)

• Estimated delivery time 45 / 2020 from our warehouse in

Salzkotten, Germany is week:

• Size: W 1,000 x D 300 x H 900 mm

• Weight: 4.6 kg

► With practical hatch

✓ Dimensions: W 250 x H 120 mm

Hygiene screen material