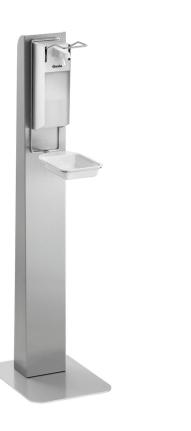

## Disinfection column set D1 1170

 Mobile disinfection column including disinfection dispenser and drip tray
 Column made from stainless steel,

Disinfection dispenser, drip tray, and disinfection column as a mobile hygiene package. Thanks to the robust stainless steel design, the set can be used as required, without fixation, anywhere on an even surface.

| Set comprises:                                      | Disinfection column D1 1170<br>(construction kit: 1 pedestal, 1<br>column)<br>Disinfectant dispenser PS 0.9L-W<br>Drip tray PS 0.9L-W | • Weight: | 8.53 kg |  |
|-----------------------------------------------------|---------------------------------------------------------------------------------------------------------------------------------------|-----------|---------|--|
| Content:                                            | 0.9 litres                                                                                                                            |           |         |  |
| Cartridge-free:                                     | Yes                                                                                                                                   |           |         |  |
| Can be refilled:                                    | Yes                                                                                                                                   |           |         |  |
| Operation:                                          | One-hand operation                                                                                                                    |           |         |  |
| operation.                                          | Elbow operation                                                                                                                       |           |         |  |
|                                                     | Manual                                                                                                                                |           |         |  |
| <ul> <li>Filling level check:</li> </ul>            | Transparent plastic container                                                                                                         |           |         |  |
| Collection tray:                                    | Detachable                                                                                                                            |           |         |  |
| • Collection tray.                                  | Dishwasher-suitable                                                                                                                   |           |         |  |
|                                                     | Size: W 147 x D 240 x H 40 mm                                                                                                         |           |         |  |
| Delivery states                                     |                                                                                                                                       |           |         |  |
| Delivery state:                                     | Building kit (simple assembly)                                                                                                        |           |         |  |
| <ul> <li>Properties:</li> </ul>                     |                                                                                                                                       |           |         |  |
| <ul> <li>Including:</li> </ul>                      | Attachment material                                                                                                                   |           |         |  |
|                                                     | 1 wall holder                                                                                                                         |           |         |  |
| <ul> <li>Not included in delive-<br/>ry:</li> </ul> | Filling                                                                                                                               |           |         |  |
| Material:                                           | Stainless steel                                                                                                                       |           |         |  |
|                                                     | Aluminium                                                                                                                             |           |         |  |
|                                                     | Polypropylene                                                                                                                         |           |         |  |
|                                                     | Plastic ABS                                                                                                                           |           |         |  |
| <ul> <li>Suitable for Euro bott-</li> </ul>         | 1000 ml                                                                                                                               |           |         |  |
| les:                                                |                                                                                                                                       |           |         |  |
| Dosing:                                             | Pump system                                                                                                                           |           |         |  |
| 2 05g.                                              | Spray system                                                                                                                          |           |         |  |
|                                                     | Up to 3 ml per stroke                                                                                                                 |           |         |  |
| Important information:                              | -                                                                                                                                     |           |         |  |
| <ul> <li>Size:</li> </ul>                           | W 300 x D 400 x H 1,170 mm                                                                                                            |           |         |  |
| 5120.                                               | W 500 X D 400 X H 1,170 IIIII                                                                                                         |           |         |  |
|                                                     |                                                                                                                                       |           |         |  |