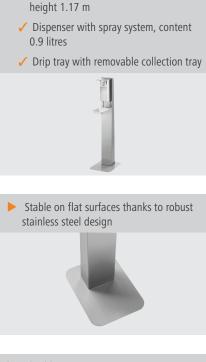

## Disinfection column set D1 1170

 Mobile disinfection column including disinfection dispenser and drip tray
 Column made from stainless steel,

Disinfection dispenser, drip tray, and disinfection column as a mobile hygiene package. Thanks to the robust stainless steel design, the set can be used as required, without fixation, anywhere on an even surface.

| Set comprises:                                      | Disinfection column D1 1170<br>(construction kit: 1 pedestal, 1<br>column)<br>Disinfectant dispenser PS 0.9L-W<br>Drip tray PS 0.9L-W | • Weight: | 8.53 kg |  |
|-----------------------------------------------------|---------------------------------------------------------------------------------------------------------------------------------------|-----------|---------|--|
| Content:                                            | 0.9 litres                                                                                                                            |           |         |  |
| Cartridge-free:                                     | Yes                                                                                                                                   |           |         |  |
| Can be refilled:                                    | Yes                                                                                                                                   |           |         |  |
| Operation:                                          | One-hand operation                                                                                                                    |           |         |  |
| operation.                                          | Elbow operation                                                                                                                       |           |         |  |
|                                                     | Manual                                                                                                                                |           |         |  |
| <ul> <li>Filling level check:</li> </ul>            | Transparent plastic container                                                                                                         |           |         |  |
| Collection tray:                                    | Detachable                                                                                                                            |           |         |  |
| • Collection tray.                                  | Dishwasher-suitable                                                                                                                   |           |         |  |
|                                                     | Size: W 147 x D 240 x H 40 mm                                                                                                         |           |         |  |
| Delivery states                                     |                                                                                                                                       |           |         |  |
| Delivery state:                                     | Building kit (simple assembly)                                                                                                        |           |         |  |
| <ul> <li>Properties:</li> </ul>                     |                                                                                                                                       |           |         |  |
| <ul> <li>Including:</li> </ul>                      | Attachment material                                                                                                                   |           |         |  |
|                                                     | 1 wall holder                                                                                                                         |           |         |  |
| <ul> <li>Not included in delive-<br/>ry:</li> </ul> | Filling                                                                                                                               |           |         |  |
| Material:                                           | Stainless steel                                                                                                                       |           |         |  |
|                                                     | Aluminium                                                                                                                             |           |         |  |
|                                                     | Polypropylene                                                                                                                         |           |         |  |
|                                                     | Plastic ABS                                                                                                                           |           |         |  |
| <ul> <li>Suitable for Euro bott-</li> </ul>         | 1000 ml                                                                                                                               |           |         |  |
| les:                                                |                                                                                                                                       |           |         |  |
| Dosing:                                             | Pump system                                                                                                                           |           |         |  |
| 2 05g.                                              | Spray system                                                                                                                          |           |         |  |
|                                                     | Up to 3 ml per stroke                                                                                                                 |           |         |  |
| Important information:                              | -                                                                                                                                     |           |         |  |
| <ul> <li>Size:</li> </ul>                           | W 300 x D 400 x H 1,170 mm                                                                                                            |           |         |  |
| 5120.                                               | W 500 X D 400 X H 1,170 IIIII                                                                                                         |           |         |  |
|                                                     |                                                                                                                                       |           |         |  |