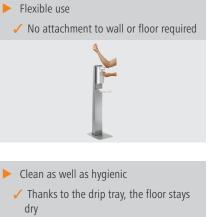

## Disinfection column set D1 1170

 Mobile disinfection column including disinfection dispenser and drip tray
 Column made from stainless steel,

Disinfection dispenser, drip tray, and disinfection column as a mobile hygiene package. Thanks to the robust stainless steel design, the set can be used as required, without fixation, anywhere on an even surface.