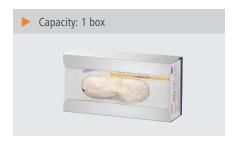

• Designed for: Disposable gloves in standard

box

• Storage capacity: 1 box

Filling: Insertion of box
Max. box dimensions: W 250 x D 130 x H 78 mm
Including: Attachment material

• Material: Stainless steel