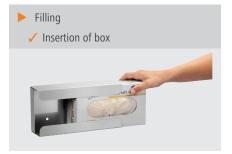

• Designed for: Disposable gloves in standard

box

• Storage capacity: 1 box

Filling: Insertion of box
Max. box dimensions: W 250 x D 130 x H 78 mm
Including: Attachment material

• Material: Stainless steel