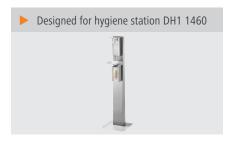

Important information:

• Properties: Strong hold due to rear inside

spring

• Model: Wall-mounting

Attachment to hygiene station

DH1 1460

• Size: W 130 x D 80 x H 251 mm

• Weight: 0.77 kg