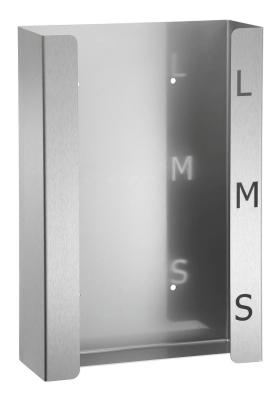

## Glove dispenser K30

Glove dispenser for wall attachment

For pubs and restaurants, hotels, petrol stations, care homes, and hospitals. The glove dispenser can be easily mounted to the wall in entrances or at work stations. The practical marking of the 3 glove sizes on the dispenser keeps gloves tidy and allows users to pick out the correct gloves quickly.

• Model: Wall-mounting

• Designed for: Disposable gloves in standard

box

 Storage capacity: 3 boxes • Filling: Insertion of box • Max. box dimensions: W 250 x D 130 x H 78 mm  $\,$ Properties:

Marking of glove size on dispen-