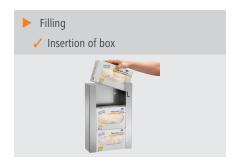

• Model: Wall-mounting

• Designed for: Disposable gloves in standard

box

 Storage capacity: 3 boxes • Filling: Insertion of box • Max. box dimensions: W 250 x D 130 x H 78 mm  $\,$ Properties:

Marking of glove size on dispen-