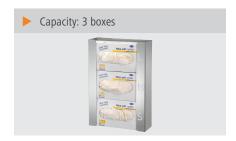

• Model: Wall-mounting

• Designed for: Disposable gloves in standard

box

 Storage capacity: 3 boxes • Filling: Insertion of box • Max. box dimensions: W 250 x D 130 x H 78 mm  $\,$ Properties:

Marking of glove size on dispen-