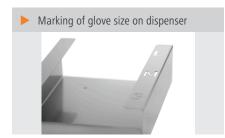

• Model: Wall-mounting

• Designed for: Disposable gloves in standard

box

 Storage capacity: 3 boxes • Filling: Insertion of box • Max. box dimensions: W 250 x D 130 x H 78 mm  $\,$ Properties:

Marking of glove size on dispen-