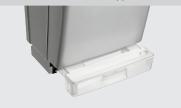

1,8 kW | 230 V | 50 Hz

2 high-performance air nozzle

Collection tray for condensation at the bottom on the unit, con-

Red LED light in the air shaft Automatic stop when hands are

Yes

Yes

strips

Air filter