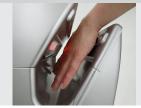

## Bartscher

Powerful nozzles enable fast and thorough hand-drying. This efficient hand-drying method is both hygienic and cost-effective.

Power load:

- Digital display:
- Colour:
- Design:
- Air output:
- Start/Stop automatic via infrared sensor:
- Properties:

1,8 kW | 230 V | 50 Hz

2 high-performance air nozzle

Collection tray for condensation at the bottom on the unit, con-

Red LED light in the air shaft Automatic stop when hands are

Yes

Yes

strips

Air filter