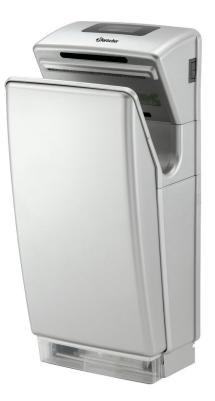

## Hand Dryer Jet 1800

## Bartscher

Powerful nozzles enable fast and thorough hand-drying. This efficient hand-drying method is both hygienic and cost-effective.

Power load:

- Digital display:
- Colour:
- Design:
- Air output:
- Start/Stop automatic via infrared sensor:
- Properties:

Silver grey

Wall-mounting 47 litres / sec.

tents: 0.6 litres Hygienic and economic

> Code-No. 850002 GTIN 4015613610665