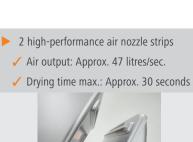

1,8 kW | 230 V | 50 Hz

2 high-performance air nozzle

Collection tray for condensation at the bottom on the unit, con-

Red LED light in the air shaft Automatic stop when hands are

Yes

Yes

strips

Air filter

Silver grey

Wall-mounting 47 litres / sec.

tents: 0.6 litres Hygienic and economic

> Code-No. 850002 GTIN 4015613610665