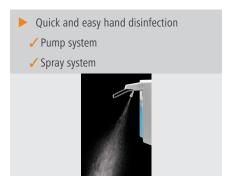

## Disinfectant dispenser PS 0.9L-W

Quick and uncomplicated hand disinfection for maximum protection. Be it in kitchens, laboratories or public buildings – the cartridge-free pump system with the elbow-operated dispenser ensures optimum hygiene conditions.

Spray system
Up to 3 ml per stroke

• Suitable for Euro bott- 1000 ml

les:
• Size:

W 95 x D 225 x H 310 mm

• Weight: 0.67 kg

✓ Content: 0.9 litres
✓ Cartridge-free

One-hand operation

▶ Elbow operation