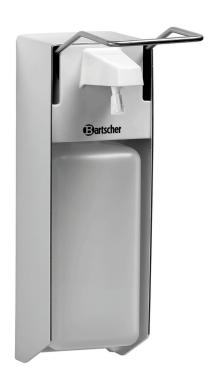

## Disinfectant dispenser PS 0.9L-W

Quick and uncomplicated hand disinfection for maximum protection. Be it in kitchens, laboratories or public buildings – the cartridge-free pump system with the elbow-operated dispenser ensures optimum hygiene conditions.

Content: 0,9 litresCan be refilled: Yes

Filling level check: Transparent plastic container
 Operation: One-hand operation

Elbow operation

• Lockable: No

Properties: Cartridge-freeIncluding: 1 wall holder

Attachment material

· Not included in delive- Filling

ry:

• Material: Aluminium

Polypropylene Plastic ABS

• Colour: Silver White

• Model: Wall-mounting

• Important information: -

• Dosing: Pump system