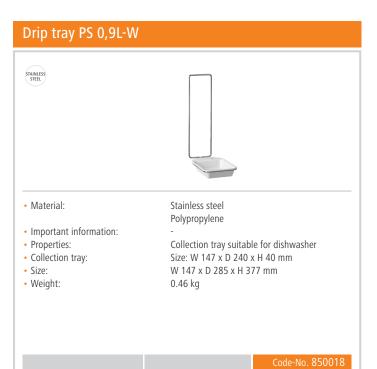

Content: 0,9 litresCan be refilled: Yes

Filling level check: Transparent plastic container
 Operation: One-hand operation

Elbow operation

• Lockable: No

Properties: Cartridge-freeIncluding: 1 wall holder

Attachment material

· Not included in delive- Filling

ry:

• Material: Aluminium

Polypropylene Plastic ABS

• Colour: Silver White

• Model: Wall-mounting

• Important information: -

• Dosing: Pump system

Spray system
Up to 3 ml per stroke

• Suitable for Euro bott- 1000 ml

les:
• Size:

W 95 x D 225 x H 310 mm

• Weight: 0.67 kg

✓ Content: 0.9 litres
✓ Cartridge-free

One-hand operation

▶ Elbow operation