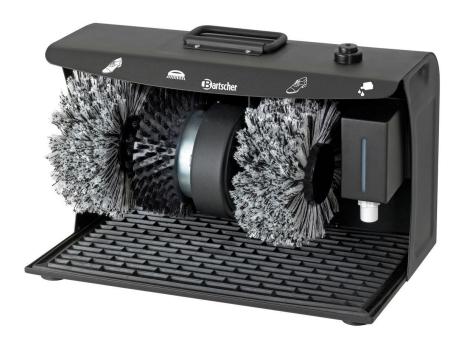

## Shoe polisher

2 polishing brushes for light and dark shoes

Shiny shoes with no effort - foot operation at the press of a button

• Power load: 0,12 kW | 230 V | 50 Hz

· Control unit: Electronic

Knob

 Carrying handle: Yes • ON/OFF switch: Yes • With handle(s): Yes • Can be refilled: Yes

• Equipped with: 3 quiet rotation brushes

1 cleaning brush for coarse dirt 2 polishing brushes made of terylene (polyester) for light and dark

shoes

Shoe cream dispenser with ball valve for 100 ml fluid shoes

cream (unfilled)

Dirt collection mat for easy clea-• Properties:

ning

Maintenance-free motor

1 filling filter (for simple filling of • Including:

the shoe cream dispenser)

• Material: Steel

Powder coated

• Important information:

• Size: W 400 x D 240 x H 260 mm

• Weight: 6.4 kg

Shoe polisher Add on Products