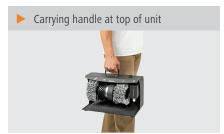

## Shoe polisher

2 polishing brushes for light and dark shoes

Shiny shoes with no effort - foot operation at the press of a button

• Power load: 0,12 kW | 230 V | 50 Hz

· Control unit: Electronic

Knob

 Carrying handle: Yes • ON/OFF switch: Yes • With handle(s): Yes • Can be refilled: Yes