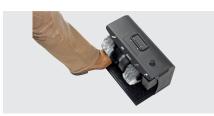

## Shoe polisher

2 polishing brushes for light and dark shoes

Shiny shoes with no effort - foot operation at the press of a button

• Power load: 0,12 kW | 230 V | 50 Hz

· Control unit: Electronic

Knob

 Carrying handle: Yes • ON/OFF switch: Yes • With handle(s): Yes • Can be refilled: Yes

• Equipped with: 3 quiet rotation brushes

1 cleaning brush for coarse dirt 2 polishing brushes made of terylene (polyester) for light and dark

shoes

Shoe cream dispenser with ball valve for 100 ml fluid shoes