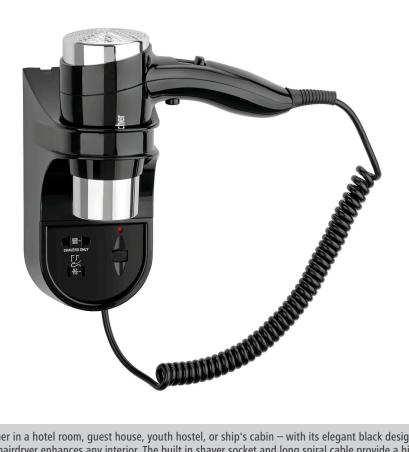

## Hotel hairdryer 1600SR

Hotel hairdryer for wall mounting ✓ Elegant black design

Razor socket integrated into wall holder

Main switch On holder

Whether in a hotel room, guest house, youth hostel, or ship's cabin – with its elegant black design, this hotel hairdryer enhances any interior. The built in shaver socket and long spiral cable provide a high level of flexibility.

· Colour: Black / silver · Model: Wall-mounting • Air flow regulation: 3-level

Can be regulated via air flow • Temperature control:

• Cold air: Yes • Shaver socket:

110 V and 230 V

• Type of cable: Spiral cable • Length cable: 1 - 2.5 m Protection class: • On/off pushbutton: yes

On handle • Master switch: yes

On wall holder · Including: Attachment material Wall holder

• Power load: 1,6 kW | 230 V | 50/60 Hz

Material: Plastic

• Important information: • Estimated delivery time 13 / 2022

from our warehouse in Salzkotten, Germany is week:

• Size: W 280 x D 140 x H 250 mm

· Weight: 1.2 kg