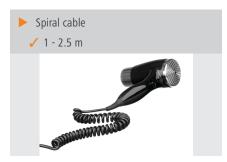

· Colour: Black / silver · Model: Wall-mounting • Air flow regulation: 3-level

Can be regulated via air flow • Temperature control:

• Cold air: Yes • Shaver socket:

110 V and 230 V

• Type of cable: Spiral cable • Length cable: 1 - 2.5 m Protection class: • On/off pushbutton: yes