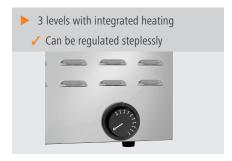

• Size utility space: W 285 x D 335 mm

• Height inside, each: 180 mm

• Power load: 0,3 kW | 230 V | 50 Hz

• Temperature range: 30 °C to 60 °C

• ON/OFF switch: Yes

Important information:Material:Stainless steel

Easy to operate via on/off switch