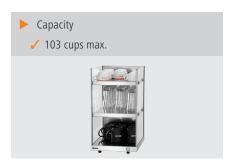

## Cup warmer TA1440

Up to 103 cups can be warmed to the perfect temperature on the 3 heated surfaces. The elegant cup warmer can be used for coffee mugs, espresso cups, or latte macchiato glasses. Once the temperature has been set initially, the warmer is operated easily at the push of a button.

Glass

Safety thermostat: Yes
Properties: Protection class: IPX4
Capacity cups max.: 103

• Size: W 310 x D 420 x H 540 mm

• Weight: 14.4 kg

- ▶ Dimensions of each utility surface:✓ W 285 x D 335 mm
  - ✓ Distance between shelves: 180 mm