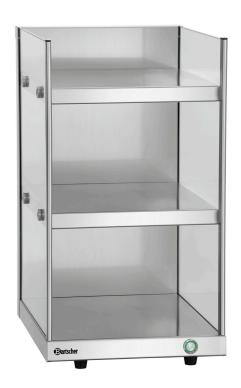

## Cup warmer TA1440

Up to 103 cups can be warmed to the perfect temperature on the 3 heated surfaces. The elegant cup warmer can be used for coffee mugs, espresso cups, or latte macchiato glasses. Once the temperature has been set initially, the warmer is operated easily at the push of a button.

Glass

Safety thermostat: Yes
Properties: Protection class: IPX4
Capacity cups max.: 103

• Size: W 310 x D 420 x H 540 mm

• Weight: 14.4 kg

- ▶ Dimensions of each utility surface:✓ W 285 x D 335 mm
  - ✓ Distance between shelves: 180 mm

Easy to operate via on/off switch