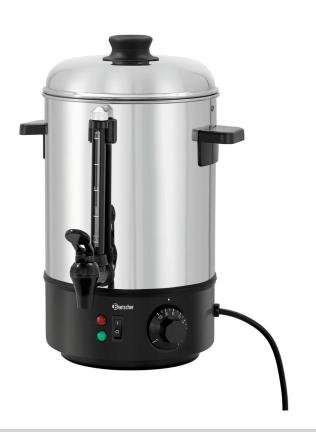

## Hot water dispenser 6L

6 litres of hot water with a constant and steplessly controllable temperature – tea, instant coffee, Chai Latte or other instant hot drinks can be prepared and enjoyed in no time.

Colour: Silver
Content: 6 litre(s)
Filling level display: Yes
Double-walled: No

Temperature range: 30 °C to 100 °C
 Control unit: Toggle
 ON/OFF switch: Yes

Power load: 1,8 kW | 230 V | 50 Hz
 Material: Stainless steel Plastic