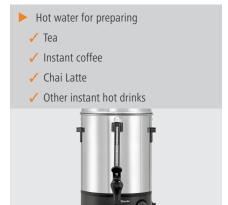

## Hot water dispenser 6L

6 litres of hot water with a constant and steplessly controllable temperature – tea, instant coffee, Chai Latte or other instant hot drinks can be prepared and enjoyed in no time.