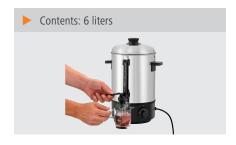

Colour: Silver
Content: 6 litre(s)
Filling level display: Yes
Double-walled: No

Temperature range: 30 °C to 100 °C
 Control unit: Toggle
 ON/OFF switch: Yes

Power load: 1,8 kW | 230 V | 50 Hz
 Material: Stainless steel Plastic