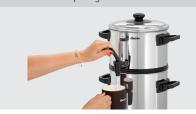

Practical

✓ The coffee machine lid matches the milk dispenser

Saves space and electricity at the same time - Thanks to the practical milk dispenser adapter for coffee machines in a matching design, the milk is heated and kept warm gently and evenly. Be it in the kitchen or on the buffet: simply place the adapter onto the coffee machine and the warm milk can be dispen-