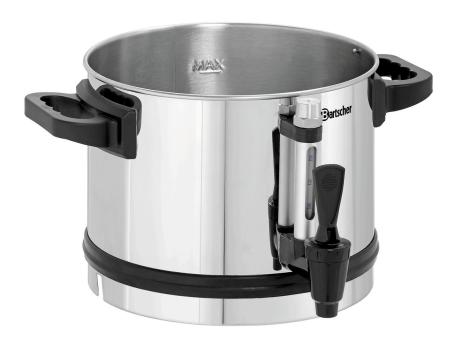

## Milk dispenser adapter PRO II 40-60

Milk dispenser adapter for coffee machi-

Designed for:

- ✓ Coffee machine Bartscher PRO II 40
- ✓ Coffee machine Bartscher PRO II 60

Contents: 4 litres

► Glasses / cup height max.: 200 mm

Practical

✓ The coffee machine lid matches the milk dispenser

Saves space and electricity at the same time - Thanks to the practical milk dispenser adapter for coffee machines in a matching design, the milk is heated and kept warm gently and evenly. Be it in the kitchen or on the buffet: simply place the adapter onto the coffee machine and the warm milk can be dispen-

· Properties:

The coffee machine lid matches the milk dispenser

• Important information:

• Material: Stainless steel

W 310 x D 290 x H 175 mm • Size:

• Weight: 0.9 kg