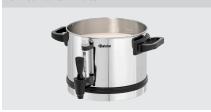

## Milk dispenser adapter PRO II 40-60

Milk dispenser adapter for coffee machi-

Designed for:

- ✓ Coffee machine Bartscher PRO II 40
- ✓ Coffee machine Bartscher PRO II 60

Contents: 4 litres

► Glasses / cup height max.: 200 mm

Practical

✓ The coffee machine lid matches the milk dispenser

Saves space and electricity at the same time - Thanks to the practical milk dispenser adapter for coffee machines in a matching design, the milk is heated and kept warm gently and evenly. Be it in the kitchen or on the buffet: simply place the adapter onto the coffee machine and the warm milk can be dispen-

· Properties:

The coffee machine lid matches the milk dispenser

• Important information:

• Material: Stainless steel

W 310 x D 290 x H 175 mm • Size:

• Weight: 0.9 kg