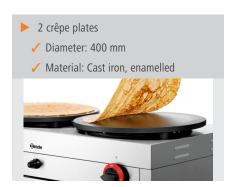

| • Material:                                       | Stainless steel                  |
|---------------------------------------------------|----------------------------------|
| <ul> <li>Operating mode:</li> </ul>               | Gas                              |
| <ul> <li>Material crêpe trays:</li> </ul>         | Cast iron, enamelled             |
| <ul> <li>Number of crêpe pla-<br/>tes:</li> </ul> | 2                                |
| <ul> <li>Crêpe trays can be</li> </ul>            | Yes                              |
| controlled separately:                            |                                  |
| Diameter crêpe trays:                             | 400 mm                           |
| Design crêpe trays:                               | Permanently mounted              |
| Gas type:                                         | Liquid gas                       |
| <ul> <li>Control pressure:</li> </ul>             | 50 mbar                          |
| <ul> <li>Gas burner:</li> </ul>                   | Single circuit star burner       |
| <ul> <li>Ignition type:</li> </ul>                | Electronic ignition with battery |
| <ul> <li>Pilot flame:</li> </ul>                  | No                               |
| <ul> <li>Ignition guard:</li> </ul>               | No                               |
| <ul> <li>Gas stop valve:</li> </ul>               | Yes                              |
| <ul> <li>Temperature range:</li> </ul>            | 150 °C to 300 °C                 |
| <ul> <li>Temperature control:</li> </ul>          | 2 levels                         |
| <ul> <li>Control unit:</li> </ul>                 | Toggle                           |
| <ul> <li>ON/OFF switch:</li> </ul>                | No                               |
| <ul> <li>Including:</li> </ul>                    | 1 battery, AA                    |
| <ul> <li>Power:</li> </ul>                        | 6 kW                             |
| <ul> <li>Important information:</li> </ul>        | Only use in a well-ventilated    |
|                                                   | room or outside                  |
|                                                   | Delivery without gas connecting  |
|                                                   | set                              |
| Estimated delivery time                           | 08 / 2022                        |
| from our warehouse in                             |                                  |
| Salzkotten, Germany is                            |                                  |
| week:                                             |                                  |
| Size:                                             | W 860 x D 545 x H 225 mm         |
| • Weight:                                         | 31.5 kg                          |
|                                                   |                                  |