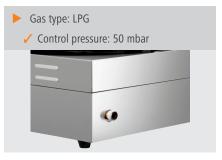

| • Material:                                       | Stainless steel                  |
|---------------------------------------------------|----------------------------------|
| <ul> <li>Operating mode:</li> </ul>               | Gas                              |
| <ul> <li>Material crêpe trays:</li> </ul>         | Cast iron, enamelled             |
| <ul> <li>Number of crêpe pla-<br/>tes:</li> </ul> | 2                                |
| <ul> <li>Crêpe trays can be</li> </ul>            | Yes                              |
| controlled separately:                            |                                  |
| Diameter crêpe trays:                             | 400 mm                           |
| Design crêpe trays:                               | Permanently mounted              |
| Gas type:                                         | Liquid gas                       |
| <ul> <li>Control pressure:</li> </ul>             | 50 mbar                          |
| <ul> <li>Gas burner:</li> </ul>                   | Single circuit star burner       |
| <ul> <li>Ignition type:</li> </ul>                | Electronic ignition with battery |
| <ul> <li>Pilot flame:</li> </ul>                  | No                               |
| <ul> <li>Ignition guard:</li> </ul>               | No                               |
| <ul> <li>Gas stop valve:</li> </ul>               | Yes                              |
| <ul> <li>Temperature range:</li> </ul>            | 150 °C to 300 °C                 |
| <ul> <li>Temperature control:</li> </ul>          | 2 levels                         |
| <ul> <li>Control unit:</li> </ul>                 | Toggle                           |
| <ul> <li>ON/OFF switch:</li> </ul>                | No                               |
| <ul> <li>Including:</li> </ul>                    | 1 battery, AA                    |
| <ul> <li>Power:</li> </ul>                        | 6 kW                             |
| <ul> <li>Important information:</li> </ul>        | Only use in a well-ventilated    |
|                                                   | room or outside                  |
|                                                   | Delivery without gas connecting  |
|                                                   | set                              |
| Estimated delivery time                           | 08 / 2022                        |
| from our warehouse in                             |                                  |
| Salzkotten, Germany is                            |                                  |
| week:                                             |                                  |
| Size:                                             | W 860 x D 545 x H 225 mm         |
| • Weight:                                         | 31.5 kg                          |
|                                                   |                                  |