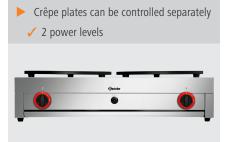

## Crêpe maker 2CP400G

Operated using LPG, this crêpe maker can be used as a stand-alone appliance whenever you need it. The crêpes can be produced on the two 40 cm coated crêpe plates with two different power levels.

| • Material:                                       | Stainless steel                  |
|---------------------------------------------------|----------------------------------|
| <ul> <li>Operating mode:</li> </ul>               | Gas                              |
| <ul> <li>Material crêpe trays:</li> </ul>         | Cast iron, enamelled             |
| <ul> <li>Number of crêpe pla-<br/>tes:</li> </ul> | 2                                |
| <ul> <li>Crêpe trays can be</li> </ul>            | Yes                              |
| controlled separately:                            |                                  |
| Diameter crêpe trays:                             | 400 mm                           |
| Design crêpe trays:                               | Permanently mounted              |
| Gas type:                                         | Liquid gas                       |
| <ul> <li>Control pressure:</li> </ul>             | 50 mbar                          |
| <ul> <li>Gas burner:</li> </ul>                   | Single circuit star burner       |
| <ul> <li>Ignition type:</li> </ul>                | Electronic ignition with battery |
| <ul> <li>Pilot flame:</li> </ul>                  | No                               |
| <ul> <li>Ignition guard:</li> </ul>               | No                               |
| <ul> <li>Gas stop valve:</li> </ul>               | Yes                              |
| <ul> <li>Temperature range:</li> </ul>            | 150 °C to 300 °C                 |
| <ul> <li>Temperature control:</li> </ul>          | 2 levels                         |
| <ul> <li>Control unit:</li> </ul>                 | Toggle                           |
| <ul> <li>ON/OFF switch:</li> </ul>                | No                               |
| <ul> <li>Including:</li> </ul>                    | 1 battery, AA                    |
| <ul> <li>Power:</li> </ul>                        | 6 kW                             |
| <ul> <li>Important information:</li> </ul>        | Only use in a well-ventilated    |
|                                                   | room or outside                  |
|                                                   | Delivery without gas connecting  |
|                                                   | set                              |
| Estimated delivery time                           | 08 / 2022                        |
| from our warehouse in                             |                                  |
| Salzkotten, Germany is                            |                                  |
| week:                                             |                                  |
| Size:                                             | W 860 x D 545 x H 225 mm         |
| • Weight:                                         | 31.5 kg                          |
|                                                   |                                  |