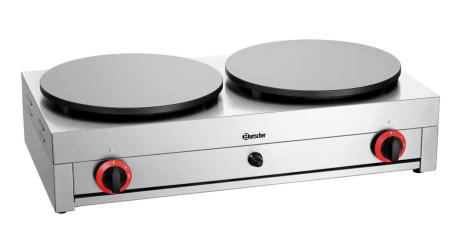

## Crêpe maker 2CP400G

Operated using LPG, this crêpe maker can be used as a stand-alone appliance whenever you need it. The crêpes can be produced on the two 40 cm coated crêpe plates with two different power levels.

| • Material:                                       | Stainless steel                  |
|---------------------------------------------------|----------------------------------|
| <ul> <li>Operating mode:</li> </ul>               | Gas                              |
| <ul> <li>Material crêpe trays:</li> </ul>         | Cast iron, enamelled             |
| <ul> <li>Number of crêpe pla-<br/>tes:</li> </ul> | 2                                |
| <ul> <li>Crêpe trays can be</li> </ul>            | Yes                              |
| controlled separately:                            |                                  |
| Diameter crêpe trays:                             | 400 mm                           |
| Design crêpe trays:                               | Permanently mounted              |
| Gas type:                                         | Liquid gas                       |
| <ul> <li>Control pressure:</li> </ul>             | 50 mbar                          |
| <ul> <li>Gas burner:</li> </ul>                   | Single circuit star burner       |
| <ul> <li>Ignition type:</li> </ul>                | Electronic ignition with battery |
| <ul> <li>Pilot flame:</li> </ul>                  | No                               |
| <ul> <li>Ignition guard:</li> </ul>               | No                               |
| <ul> <li>Gas stop valve:</li> </ul>               | Yes                              |
| <ul> <li>Temperature range:</li> </ul>            | 150 °C to 300 °C                 |
| <ul> <li>Temperature control:</li> </ul>          | 2 levels                         |
| <ul> <li>Control unit:</li> </ul>                 | Toggle                           |
| <ul> <li>ON/OFF switch:</li> </ul>                | No                               |
| <ul> <li>Including:</li> </ul>                    | 1 battery, AA                    |
| <ul> <li>Power:</li> </ul>                        | 6 kW                             |
| <ul> <li>Important information:</li> </ul>        | Only use in a well-ventilated    |
|                                                   | room or outside                  |
|                                                   | Delivery without gas connecting  |
|                                                   | set                              |
| Estimated delivery time                           | 08 / 2022                        |
| from our warehouse in                             |                                  |
| Salzkotten, Germany is                            |                                  |
| week:                                             |                                  |
| Size:                                             | W 860 x D 545 x H 225 mm         |
| • Weight:                                         | 31.5 kg                          |
|                                                   |                                  |