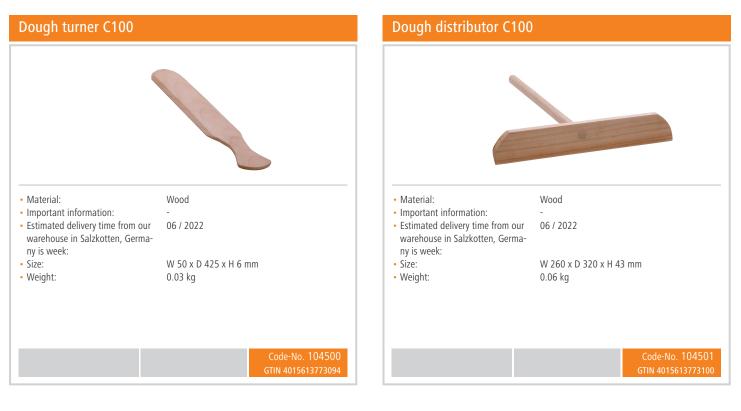

## Crêpe maker 2CP400G

| Salt shaker 300                                                                                                                     |                                                                                                  |
|-------------------------------------------------------------------------------------------------------------------------------------|--------------------------------------------------------------------------------------------------|
|                                                                                                                                     | Butadar Britidar                                                                                 |
| <ul> <li>Order quantity unit:</li> <li>Design:</li> <li>Material:</li> <li>Important information:</li> <li>Designed for:</li> </ul> | 1 box (6 salt shaker)<br>With screw-on lid<br>Aluminium<br>-<br>Salt<br>Spices<br>Sugar<br>Flour |
| <ul><li>Content:</li><li>Size:</li><li>Weight:</li></ul>                                                                            | 300 ml<br>W 70 x D 70 x H 115 mm<br>0.06 kg                                                      |
|                                                                                                                                     | Code-No. 680654<br>GTIN 4015613758374                                                            |