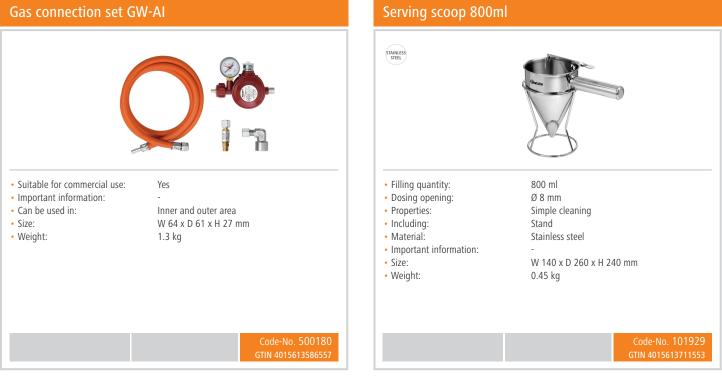

## Crêpe maker 2CP400G

| Salt shaker 300                                                                                                                     |                                                                                                  |
|-------------------------------------------------------------------------------------------------------------------------------------|--------------------------------------------------------------------------------------------------|
|                                                                                                                                     | Butadar Britidar                                                                                 |
| <ul> <li>Order quantity unit:</li> <li>Design:</li> <li>Material:</li> <li>Important information:</li> <li>Designed for:</li> </ul> | 1 box (6 salt shaker)<br>With screw-on lid<br>Aluminium<br>-<br>Salt<br>Spices<br>Sugar<br>Flour |
| <ul><li>Content:</li><li>Size:</li><li>Weight:</li></ul>                                                                            | 300 ml<br>W 70 x D 70 x H 115 mm<br>0.06 kg                                                      |
|                                                                                                                                     | Code-No. 680654<br>GTIN 4015613758374                                                            |