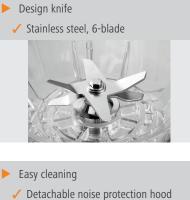

• Content:

- Design knife:
- Filling quantity:
- Power load:
- Control unit:
- ON/OFF
- · Colour:
- Safety switch:

- Pulse function:
- Designed for:

Rocket switch Toggle

2,875 litre(s)

Stainless steel

1,68 kW | 230 V | 50 Hz

6-wing

Yes Black

2,5 litre(s)

On the tank

28000 r. / min.

On the lid

Stepless

Chopping Mixing Mashing Shaking

yes 0.1 mg/kg Polycarbonate

Detachable noise protection

Yes

- Rpm max.:
- Speed control:

- Setting feet:
- Material:
- Important information:
- Properties:
- Noise protection hood:
- Including:
- Motor protection:
- BPA-free:
- · Material mixing bea-
- ker:
- Subject to technical modifications and error