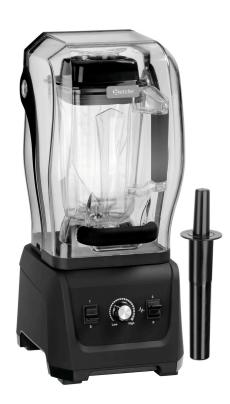

## **13)**artscher

The high-performance blender with a noise protection hood allows the preparation of smoothies shakes, cocktails, soups, desserts and also crushed ice. Users and guests alike appreciate the pleasantly quiet blender in the kitchen but especially near the counter. <0x22d1><0x22d1>LINK: Product film on YouTube.com

• Content:

- Design knife:
- Filling quantity:
- Power load:
- Control unit:
- ON/OFF
- · Colour:
- Safety switch:

- Pulse function:
- Designed for:

Rocket switch Toggle

2,875 litre(s)

Stainless steel

1,68 kW | 230 V | 50 Hz

6-wing

Yes Black

2,5 litre(s)

On the tank

28000 r. / min.

On the lid

Stepless

Chopping Mixing Mashing Shaking

Chopping Crushing ice

hard rubber

Plastic ABS

1 stamper

Transparent

hood

Yes

Yes

yes 0.1 mg/kg Polycarbonate

Detachable noise protection

Yes

- Rpm max.:
- Speed control:

- Setting feet:
- Material:
- Important information:
- Properties:
- Noise protection hood:
- Including:
- Motor protection:
- BPA-free:
- · Material mixing bea-
- ker:
- Subject to technical modifications and error