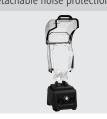

## **13)**artscher

The high-performance blender with a noise protection hood allows the preparation of smoothies shakes, cocktails, soups, desserts and also crushed ice. Users and guests alike appreciate the pleasantly quiet blender in the kitchen but especially near the counter. <0x22d1><0x22d1>LINK: Product film on YouTube.com

yes 0.1 mg/kg Polycarbonate

Detachable noise protection

Yes

- Rpm max.:
- Speed control:

- Setting feet:
- Material:
- Important information:
- Properties:
- Noise protection hood:
- Including:
- Motor protection:
- BPA-free:
- · Material mixing bea-
- ker:
- Subject to technical modifications and error

 Size: • Weight:

W 240 x D 270 x H 570 mm 9.08 kg

Safer than safe

Beaker and noise protection hood with safety switches

Code-No. 150182