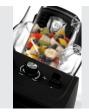

## **13)**artscher

The high-performance blender with a noise protection hood allows the preparation of smoothies shakes, cocktails, soups, desserts and also crushed ice. Users and guests alike appreciate the pleasantly quiet blender in the kitchen but especially near the counter. <0x22d1><0x22d1>LINK: Product film on YouTube.com

6-wing

Yes Black

2,5 litre(s)

On the tank

28000 r. / min.

On the lid

Stepless

Chopping Mixing Mashing Shaking

Chopping Crushing ice

hard rubber

Plastic ABS

1 stamper

Transparent

hood

Yes

Yes