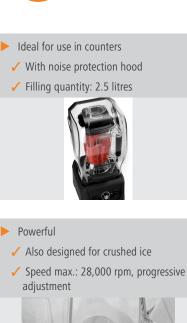

## **13)**artscher

The high-performance blender with a noise protection hood allows the preparation of smoothies shakes, cocktails, soups, desserts and also crushed ice. Users and guests alike appreciate the pleasantly quiet blender in the kitchen but especially near the counter. <0x22d1><0x22d1>LINK: Product film on YouTube.com

6-wing

Yes Black

2,5 litre(s)

On the tank

28000 r. / min.

On the lid

Stepless

Chopping Mixing Mashing Shaking

Chopping Crushing ice

hard rubber

Plastic ABS

1 stamper

Transparent

hood

Yes

Yes