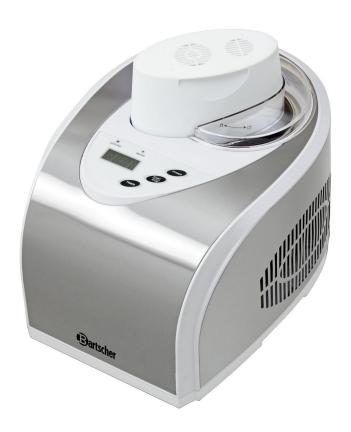

0,15 kW | 230 V | 50 Hz • Power load:

· Control unit: Electronic

Knob

• Content: 1,4 litre(s) · Cooling: Compressor • Digital display: Yes • Designed for: Frozen yogurt

Half-frozen desserts

Sorbets

Ice cream • Freezing range to: Approx. -35 °C

• Ice production: Approx. 30 to 60 minutes • Properties ice tray: Can be removed Material: Aluminium

• Material: Stainless steel Plastic

· Including: 1 ice portioning spoon 1 measuring beaker

• Important information:

· Colour: Silver White

• ON/OFF switch: Yes · Coolant: R600a / 0.026 kg

• Size: W 290 x D 390 x H 315 mm

• Weight: 10.1 kg

- Designed for: ✓ Frozen yogurt ✓ Semi-frozen desserts ✓ Sorbets ✓ Ice-cream
  - Removable ice-cream container
    - ✓ Made from aluminium
    - ✓ Volume: Approx. 1.4 litres

- Ice-cream production:
  - ✓ Approx. 30 to 60 minutes
- ▶ Includes
  - √ 1 measuring beaker
  - ✓ 1 ice-scream scoop