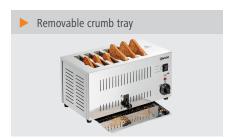

• Properties: Crumb drawer, can be removed

Signal tone after expiry of the ti-

me

• Operation: 1 control lever for 6 slots (manu-

al ejection)

Switch for commissioning the

toast slit, group of 2

Slit size: 145 x 20 mm