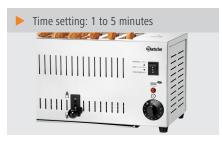

There can always be more: 6 slots with selection switch for toasting 2, 4 or 6 slices.

• Timer: Yes

• Time adjustment: 1 to 5 minutes

• Important information: · Including:

• Material: Stainless steel 2,5 kW | 230 V | 50 Hz • Power load: