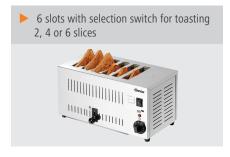

There can always be more: 6 slots with selection switch for toasting 2, 4 or 6 slices.

• Timer: Yes

• Time adjustment: 1 to 5 minutes

• Important information: · Including:

• Material: Stainless steel 2,5 kW | 230 V | 50 Hz • Power load: