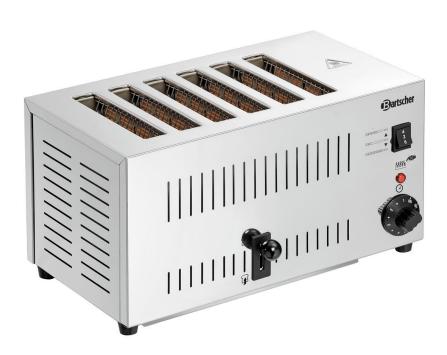

There can always be more: 6 slots with selection switch for toasting 2, 4 or 6 slices.

• Timer: Yes

• Time adjustment: 1 to 5 minutes

• Important information: · Including:

• Material: Stainless steel 2,5 kW | 230 V | 50 Hz • Power load:

• Functions: Toasting • Designed for: Toast

Sandwich toast

· Number of browning

levels:

Rocket switch • Control unit:

Toggle Lever

· Control lamp: Heat up Slot toaster · Model:

• Number of slits:

• Properties: Crumb drawer, can be removed

Signal tone after expiry of the ti-

me

• Operation: 1 control lever for 6 slots (manu-

al ejection)

Switch for commissioning the

toast slit, group of 2

Slit size: 145 x 20 mm

W 405 x D 265 x H 220 mm

5.6 kg

• Size: • Weight: