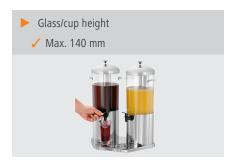

5 litre(s) · Content of each con-

tainer:

Material: Plastic Containers:

Dimensions: Ø 170 mm, height

285 mm Ice pipes 10 litre(s)

· Cooling: Content: • Glasses / cup height 14 cm max.:

• Including: • Integrated drip tray: