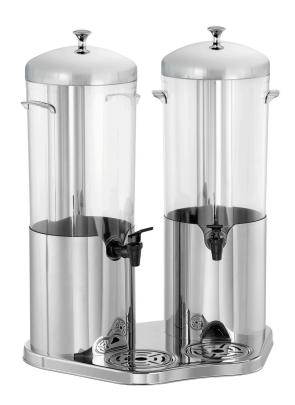

## Drink dispenser DEW5 Duo

Truly ice-cold drinks: Thanks to the ice-pipe design, 5 litres of juice or water etc. can be kept chilled per container. The appealingly designed dispenser can be used really flexibly for a buffet or catering event.

5 litre(s) · Content of each con-

tainer:

Material: Plastic Containers:

Dimensions: Ø 170 mm, height

285 mm Ice pipes 10 litre(s)

· Cooling: Content: • Glasses / cup height 14 cm max.:

• Including: • Integrated drip tray:

Stainless steel Material: Polished

Plastic • Important information:

• Properties: Detachable ice pipes for filling

with ice-cubes

Ice pipe filling quantity: 0.8 litres

Removeable drip trays 05 / 2022

• Estimated delivery time from our warehouse in Salzkotten, Germany is

week: • Size:

W 430 x D 300 x H 515 mm

5.8 kg · Weight:

Detachable ice pipes for filling with icecubes