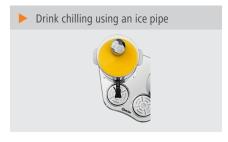

## Drink dispenser DEW5 Duo

Truly ice-cold drinks: Thanks to the ice-pipe design, 5 litres of juice or water etc. can be kept chilled per container. The appealingly designed dispenser can be used really flexibly for a buffet or catering event.

Stainless steel Material: Polished

Plastic • Important information:

• Properties: Detachable ice pipes for filling

with ice-cubes

Ice pipe filling quantity: 0.8 litres

Removeable drip trays 05 / 2022

• Estimated delivery time from our warehouse in Salzkotten, Germany is

week: • Size:

W 430 x D 300 x H 515 mm

5.8 kg · Weight:

Detachable ice pipes for filling with icecubes