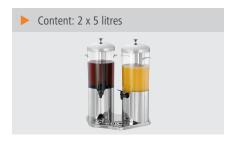

5 litre(s) · Content of each con-

tainer:

Material: Plastic Containers:

Dimensions: Ø 170 mm, height

285 mm Ice pipes 10 litre(s)

· Cooling: Content: • Glasses / cup height 14 cm max.:

• Including: • Integrated drip tray: