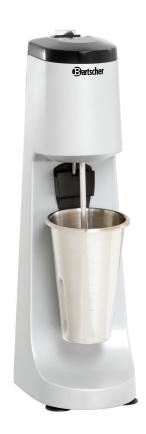

• Power load: 0,4 kW | 230 V | 50 Hz

· Control unit: Electronic

Knob

· Content: 0,95 litre(s) • Speed control: 2 levels • Filling quantity: 0,65 litre(s) · Material mixing bea-Stainless steel

ker:

• Setting feet: With suction pads • Material mixing rod: Stainless steel Material mixing disk: Stainless steel • Number of mixers:

• Material: Steel plate Painted

• Properties: Tilt-proof through suction pads

Easily legible scale

Micro-switch on the beaker feed Mix beaker dishwasher-suitable

Safe stand

Important information:Designed for:

Mixing

Shaking

• ON/OFF switch:

• Size: W 160 x D 205 x H 500 mm

• Weight: 6.2 kg