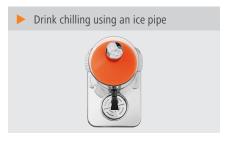

## Drink dispenser DEW5

Truly ice-cold drinks: The ice pipe can chill 5 litres of water/juice etc. The appealingly designed dispenser can be used really flexibly for a buffet or catering event.

• Containers: Material: Plastic

• Properties: Detachable ice pipe for filling

with ice-cubes

Ice pipe filling quantity: 0.8 litres

Detachable drip tray

• Estimated delivery time 05 / 2022 from our warehouse in Salzkotten, Germany is

week: