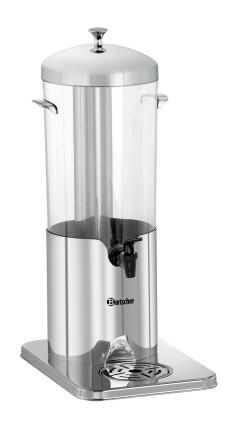

## Drink dispenser DEW5

Truly ice-cold drinks: The ice pipe can chill 5 litres of water/juice etc. The appealingly designed dispenser can be used really flexibly for a buffet or catering event.

• Containers: Material: Plastic

Dimensions: Ø 170 mm, height

285 mm

Cooling: Ice pipesContent: 5 litre(s)Glasses / cup height 14 cm

max.:

Integrated drip tray: YesIncluding: -

• Material: Stainless steel Polished

Plastic

Important information:

• Size: W 220 x D 330 x H 515 mm

• Weight: 3.1 kg

Detachable ice pipe for filling with icecubes