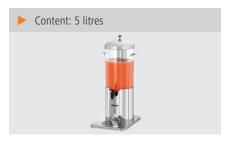

Dimensions: Ø 170 mm, height

285 mm

Cooling: Ice pipesContent: 5 litre(s)Glasses / cup height 14 cm

max.:

Integrated drip tray: YesIncluding: -

• Material: Stainless steel Polished

Plastic

Important information: