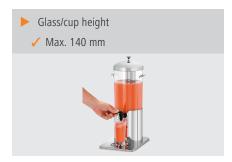

Dimensions: Ø 170 mm, height

285 mm

Cooling: Ice pipesContent: 5 litre(s)Glasses / cup height 14 cm

max.:

Integrated drip tray: YesIncluding: -

• Material: Stainless steel Polished

Plastic

Important information: