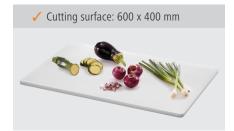

Cutting surface: 600 x 4Board thickness: 15 mm

• Size: W 600 x D 400 x H 20 mm

• Weight: 3.4 kg