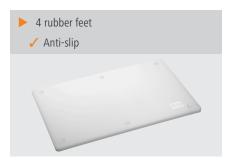

Juice groove: No
Stopper edge: No
Colour: White
Including: -

• Material: Polyethylene

• Important information: -

• Properties: Food-safe

6 rubber feet, anti-slip Taste and smell-neutral Dishwasher-suitable 600 x 400 mm

• Weight:

6 cutting boards

35 mm

Yes

Rubber, anti-slip

Stainless steel

W 265 x D 280 x H 305 mm

1.17 kg