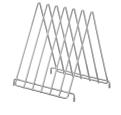

## Cutting board stands 60

Capacity:

• Distance between grates:

• Dishwasher-suitable:

• Setting feet:

Material:

• Important information:

• Size:

• Weight:

6 cutting boards

35 mm

Yes

Rubber, anti-slip

Stainless steel

W 265 x D 280 x H 305 mm

1.17 kg