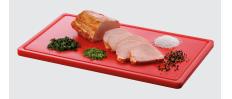

## Cutting board PRO 53x32 R-R

Hygiene in focusPRO cutting board series

 Different coloured cutting boards for various food groups

Red cutting board

- ✓ For red meat such as beef, pork or game
- ✓ Dimensions: 530 x 325 mm
- ✓ Cutting surface: 490 x 285 mm

Hygiene in focus with the PRO cutting board series — different coloured cutting boards for various food groups. The HACCP compliant red cutting board is designed for cutting red meat such as beef, pork or game.