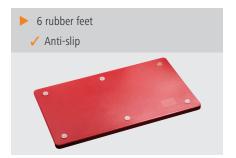

Stopper edge: No
Colour: Red
Including: Important information: Juice groove: yes
Properties: Food-safe

HACCP compliant Taste and smell-neutral Dishwasher-suitable Shock and cut-proof Gentle on blades 6 rubber feet, anti-slip