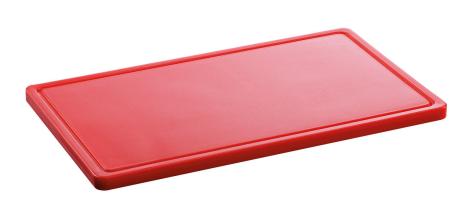

## Cutting board PRO 53x32 R-R

Hygiene in focusPRO cutting board series

 Different coloured cutting boards for various food groups

Red cutting board

- ✓ For red meat such as beef, pork or game
- ✓ Dimensions: 530 x 325 mm
- ✓ Cutting surface: 490 x 285 mm

Hygiene in focus with the PRO cutting board series — different coloured cutting boards for various food groups. The HACCP compliant red cutting board is designed for cutting red meat such as beef, pork or game.

Stopper edge: No
Colour: Red
Including: Important information: Juice groove: yes
Properties: Food-safe

HACCP compliant Taste and smell-neutral Dishwasher-suitable Shock and cut-proof Gentle on blades 6 rubber feet, anti-slip

• Material: High-density polyethylene (HDPE)

Cutting surface: 490 x 285 mmBoard thickness: 20 mm

• Size: W 530 x D 325 x H 24 mm

• Weight: 3.2 kg

Board thickness: 20 mm

✓ Dishwasher-suitable

20 mm

With juice rim