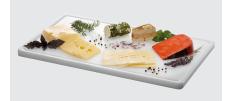

## Cutting board PRO 53x32 W-R

Hygiene in focus PRO cutting board series

> ✓ Different coloured cutting boards for various food groups

White cutting board

- ✓ For pastries or milk products such as cheese
- ✓ Cutting surface: 490 x 285 mm

Hygiene in focus with the PRO cutting board series – different coloured cutting boards for various food groups. The HACCP compliant white cutting board is designed for cutting pastries or milk products such as cheese.