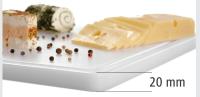

• Material: High-density polyethylene (HDPE)

yes

• Cutting surface: 490 x 285 mm • Board thickness: 20 mm

• Size: W 530 x D 325 x H 24 mm

3.2 kg • Weight:

Board thickness: 20 mm ✓ Dishwasher-suitable

With juice rim