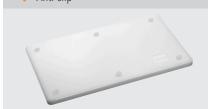

## Cutting board PRO 53x32 W-R

Hygiene in focus PRO cutting board series

> ✓ Different coloured cutting boards for various food groups

White cutting board

- ✓ For pastries or milk products such as cheese
- ✓ Cutting surface: 490 x 285 mm

Hygiene in focus with the PRO cutting board series – different coloured cutting boards for various food groups. The HACCP compliant white cutting board is designed for cutting pastries or milk products such as cheese.

• Stopper edge: · Colour: White • Including: Important information: Juice groove:

• Properties: Food-safe **HACCP** compliant Taste and smell-neutral Dishwasher-suitable

Shock and cut-proof Gentle on blades 6 rubber feet, anti-slip

• Material: High-density polyethylene (HDPE)

yes

• Cutting surface: 490 x 285 mm • Board thickness: 20 mm

• Size: W 530 x D 325 x H 24 mm

3.2 kg • Weight:

Board thickness: 20 mm ✓ Dishwasher-suitable

With juice rim

► Food-safe

**HACCP** compliant

6 rubber feet