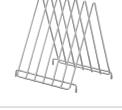

## Cutting board stands 60

Capacity:

• Distance between grates:

• Dishwasher-suitable:

• Setting feet:

Material:

• Important information:

• Size:

• Weight:

6 cutting boards

35 mm

Yes

Rubber, anti-slip

Stainless steel

W 265 x D 280 x H 305 mm

1.17 kg