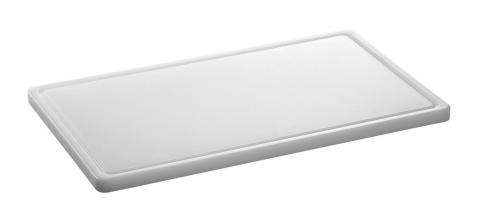

## Cutting board PRO 53x32 W-R

Hygiene in focus PRO cutting board series

> ✓ Different coloured cutting boards for various food groups

White cutting board

- ✓ For pastries or milk products such as cheese
- ✓ Cutting surface: 490 x 285 mm

Hygiene in focus with the PRO cutting board series – different coloured cutting boards for various food groups. The HACCP compliant white cutting board is designed for cutting pastries or milk products such as cheese.

• Material: High-density polyethylene (HDPE)

yes

• Cutting surface: 490 x 285 mm • Board thickness: 20 mm

• Size: W 530 x D 325 x H 24 mm

3.2 kg • Weight:

Board thickness: 20 mm ✓ Dishwasher-suitable

With juice rim