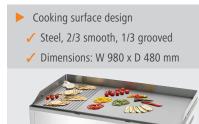

| <ul> <li>Heating zones can be<br/>controlled separately:</li> </ul> | Yes                                            |
|---------------------------------------------------------------------|------------------------------------------------|
| Power load:                                                         | 9 kW   400 V   50/60 Hz                        |
| Equipment connection:                                               | 3 NAC                                          |
| • Type:                                                             | Table-top unit                                 |
| <ul> <li>Operating mode:</li> </ul>                                 | Electro                                        |
| <ul> <li>Material roasting sur-<br/>face:</li> </ul>                | Steel                                          |
| <ul> <li>Size heating surpface:</li> </ul>                          | W 980 x D 480 mm                               |
| <ul> <li>Number of heating zo-<br/>nes:</li> </ul>                  | 3                                              |
| <ul> <li>Temperature range:</li> </ul>                              | 50 °C to 300 °C                                |
| <ul> <li>Safety thermostat:</li> </ul>                              | No                                             |
| <ul> <li>Series:</li> </ul>                                         | -                                              |
| Properties:                                                         | Grease collection tank<br>Backsplash welded on |
| <ul> <li>Including:</li> </ul>                                      | 2 cleaning scraper                             |
| <ul> <li>Important information:</li> </ul>                          | -                                              |
| <ul> <li>Roasting surface de-<br/>sign:</li> </ul>                  | 2/3 smooth, 1/3 ribbed                         |
| <ul> <li>Control lamp:</li> </ul>                                   | ON/OFF                                         |
|                                                                     | Heating                                        |
| <ul> <li>Material:</li> </ul>                                       | CNS 18/10                                      |
| <ul> <li>Size:</li> </ul>                                           | W 980 x D 535 x H 290 mm                       |
| <ul> <li>Weight:</li> </ul>                                         | 70 kg                                          |
|                                                                     |                                                |
|                                                                     |                                                |
|                                                                     |                                                |