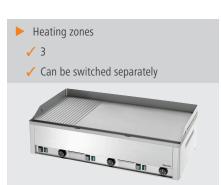

| <ul> <li>Heating zones can be<br/>controlled separately:</li> </ul> | Yes                                            |
|---------------------------------------------------------------------|------------------------------------------------|
| Power load:                                                         | 9 kW   400 V   50/60 Hz                        |
| Equipment connection:                                               | 3 NAC                                          |
| • Type:                                                             | Table-top unit                                 |
| <ul> <li>Operating mode:</li> </ul>                                 | Electro                                        |
| <ul> <li>Material roasting sur-<br/>face:</li> </ul>                | Steel                                          |
| <ul> <li>Size heating surpface:</li> </ul>                          | W 980 x D 480 mm                               |
| <ul> <li>Number of heating zo-<br/>nes:</li> </ul>                  | 3                                              |
| <ul> <li>Temperature range:</li> </ul>                              | 50 °C to 300 °C                                |
| <ul> <li>Safety thermostat:</li> </ul>                              | No                                             |
| <ul> <li>Series:</li> </ul>                                         | -                                              |
| Properties:                                                         | Grease collection tank<br>Backsplash welded on |
| <ul> <li>Including:</li> </ul>                                      | 2 cleaning scraper                             |
| <ul> <li>Important information:</li> </ul>                          | -                                              |
| <ul> <li>Roasting surface de-<br/>sign:</li> </ul>                  | 2/3 smooth, 1/3 ribbed                         |
| <ul> <li>Control lamp:</li> </ul>                                   | ON/OFF                                         |
|                                                                     | Heating                                        |
| <ul> <li>Material:</li> </ul>                                       | CNS 18/10                                      |
| <ul> <li>Size:</li> </ul>                                           | W 980 x D 535 x H 290 mm                       |
| <ul> <li>Weight:</li> </ul>                                         | 70 kg                                          |
|                                                                     |                                                |
|                                                                     |                                                |
|                                                                     |                                                |