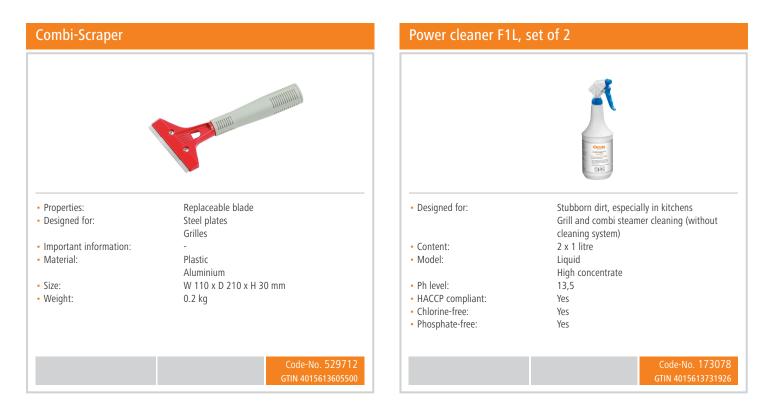

|
| <ul> <li>Material:</li> </ul>                                       | CNS 18/10                                      |
| <ul> <li>Size:</li> </ul>                                           | W 980 x D 535 x H 290 mm                       |
| <ul> <li>Weight:</li> </ul>                                         | 70 kg                                          |
|                                                                     |                                                |
|                                                                     |                                                |
|                                                                     |                                                |

CNS 18/10

4





## Griddle plate GDP 980E-GR

Add on Products