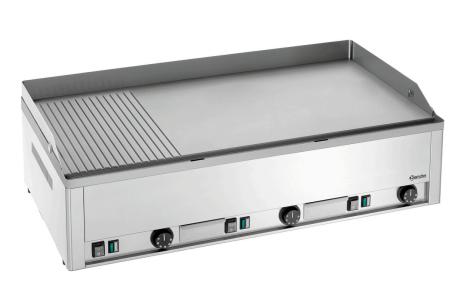

## Griddle plate GDP 980E-GR

100 **(**) 00

Perfectly cooked grilled food – with and without grill marks. The extra-wide griddle plate offers a combined smooth/grooved cooking area measuring almost one metre in width.

| <ul> <li>Heating zones can be<br/>controlled separately:</li> </ul> | Yes                                            |
|---------------------------------------------------------------------|------------------------------------------------|
| Power load:                                                         | 9 kW   400 V   50/60 Hz                        |
| Equipment connection:                                               | 3 NAC                                          |
| • Type:                                                             | Table-top unit                                 |
| <ul> <li>Operating mode:</li> </ul>                                 | Electro                                        |
| <ul> <li>Material roasting sur-<br/>face:</li> </ul>                | Steel                                          |
| <ul> <li>Size heating surpface:</li> </ul>                          | W 980 x D 480 mm                               |
| <ul> <li>Number of heating zo-<br/>nes:</li> </ul>                  | 3                                              |
| <ul> <li>Temperature range:</li> </ul>                              | 50 °C to 300 °C                                |
| <ul> <li>Safety thermostat:</li> </ul>                              | No                                             |
| <ul> <li>Series:</li> </ul>                                         | -                                              |
| Properties:                                                         | Grease collection tank<br>Backsplash welded on |
| <ul> <li>Including:</li> </ul>                                      | 2 cleaning scraper                             |
| <ul> <li>Important information:</li> </ul>                          | -                                              |
| <ul> <li>Roasting surface de-<br/>sign:</li> </ul>                  | 2/3 smooth, 1/3 ribbed                         |
| <ul> <li>Control lamp:</li> </ul>                                   | ON/OFF                                         |
|                                                                     | Heating                                        |
| <ul> <li>Material:</li> </ul>                                       | CNS 18/10                                      |
| <ul> <li>Size:</li> </ul>                                           | W 980 x D 535 x H 290 mm                       |
| <ul> <li>Weight:</li> </ul>                                         | 70 kg                                          |
|                                                                     |                                                |
|                                                                     |                                                |
|                                                                     |                                                |