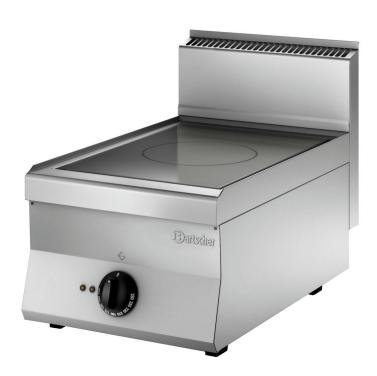

• Power load: 5 kW | 400 V | 50 Hz

• Equipment connection: 3 NAC

• Size cerane surface: W 348 x D 512 mm

Distribution of hobs: 1 x 5 kW
 Type: Table-top unit
 Large hobs: Ø 220 mm
 Height-adjustable feet: No

Number of hobs:
Type of hobs:
Properties:
Including:

Operating mode: Electro
 Material: CNS 18/10
 Important information: -

Material hob: GlassSeries: 650

• Size: W 400 x D 650 x H 295 mm

• Weight: 24 kg

## Induction stove 1 FL, 650, B400

Add on Products