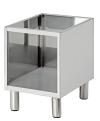

## Open base unit, 650, W400, SS

• Sub-counter unit type:

· Material:

• Important information:

· Height adjustable:

560 mm to 660 mm

• Height-adjustable feet:

Open

CNS 18/10

• Series:

650

• Size:

W 400 x D 535 x H 560 mm

• Weight: 10 kg

Code-No. 112020