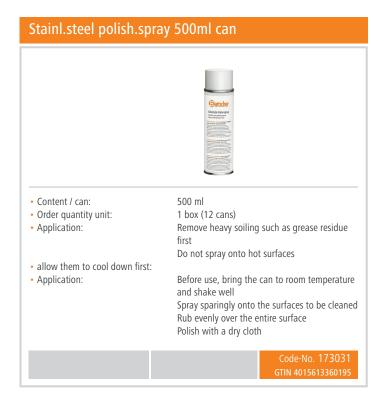

phate-free:







4 pots with a lid · Set comprises:

Pot 1: contents 8 litres, Ø surface 24 cm,

height 20 cm

Pot 2: contents 9 litres, Ø surface 26 cm,

height 20.5 cm

Pot 3: contents 13 litres, Ø surface 28 cm,

height 22.5 cm

Pot 4: contents 15 litres, Ø surface 30 cm,

height 25 cm

• Handle properties: Cold handle(s)

· Induction-suitable: Yes

Code-No. A130441

## Open base unit, 650, W400, SS





• Sub-counter unit type:

· Material:

• Important information:

· Height adjustable:

560 mm to 660 mm

• Height-adjustable feet:

Open

CNS 18/10

• Series:

650

• Size:

W 400 x D 535 x H 560 mm

• Weight: 10 kg

Code-No. 112020



# Induction stove 1 FL, 650, B400

Add on Products

Device linking strip 650 • Important information: • Size: W 20 x D 575 x H 8 mm • Weight: 0.17 kg