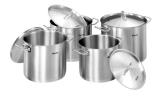

#### Cookware set T4

• HACCP compliant:

• Chlorine-free:

· Phosphate-free:

4 pots with a lid · Set comprises:

Pot 1: contents 8 litres, Ø surface 24 cm,

height 20 cm

Pot 2: contents 9 litres, Ø surface 26 cm,

height 20.5 cm

Pot 3: contents 13 litres, Ø surface 28 cm,

height 22.5 cm

Pot 4: contents 15 litres, Ø surface 30 cm,

height 25 cm

• Handle properties: Cold handle(s)

· Induction-suitable: Yes

Code-No. A130441