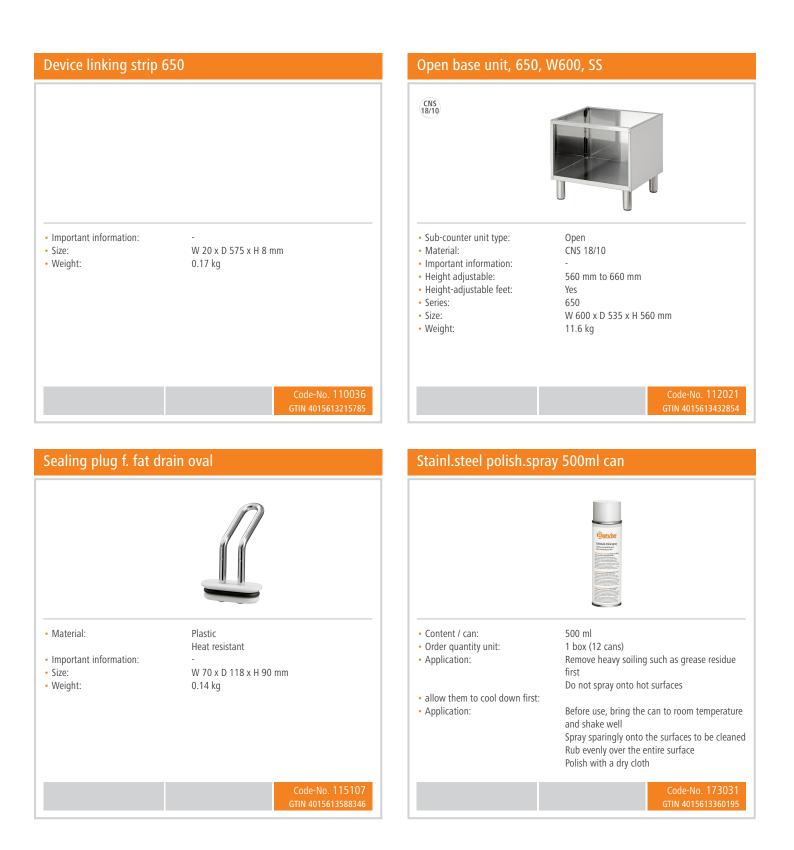

<ul> <li>Including:</li> </ul>                                      | 1 cleaning scraper               |
| Power:                                                              | 13 kW                            |
| <ul> <li>Important information:</li> </ul>                          | -                                |
| Size:                                                               | W 600 x D 710 x H 470 mm         |
| • Weight:                                                           | 49.4 kg                          |
|                                                                     |                                  |
|                                                                     |                                  |





## Griddle plate 650 600G-GR

Add on Products





## Griddle plate 650 600G-GR

Add on Products

| Power cleaner F1L, set of 2                              |