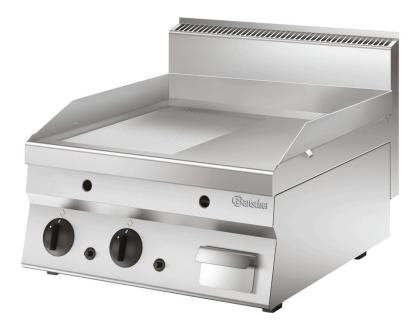

Including: 1 cleaning scraper

Series 650 - a range of cooking equipment for the professional kitchen. The series is defined by optimum energy use, powerful appliances, and ease of cleaning. The modular design means that the appliances are easy to combine and can be arranged flexibly. The appliance structure consists entirely of 18/10 stainless steel.

| • Material:                                                         | CNS 18/10                        |
|---------------------------------------------------------------------|----------------------------------|
| <ul> <li>Material roasting sur-<br/>face:</li> </ul>                | Steel                            |
| <ul> <li>Roasting surface de-<br/>sign:</li> </ul>                  | 1/2 smooth, 1/2 ribbed           |
| <ul> <li>Size heating surpface:</li> </ul>                          | W 595 x D 515 mm                 |
| Number of heating zo-<br>nes:                                       | 2                                |
| <ul> <li>Temperature range:</li> </ul>                              | 80 °C to 280 °C                  |
| <ul> <li>Safety thermostat:</li> </ul>                              | Yes                              |
| Series:                                                             | 650                              |
| <ul> <li>Type:</li> </ul>                                           | Table-top unit                   |
| <ul> <li>Heating zones can be<br/>controlled separately:</li> </ul> | Yes                              |
| Gas type:                                                           | Liquid gas                       |
|                                                                     | Natural gas nozzles are enclosed |
| <ul> <li>Ignition type:</li> </ul>                                  | Piezo ignition                   |
| <ul> <li>Operating mode:</li> </ul>                                 | Gas                              |
| <ul> <li>Properties:</li> </ul>                                     | Grease collection tank           |
|                                                                     | Splash protection                |
| <ul> <li>Including:</li> </ul>                                      | 1 cleaning scraper               |
| Power:                                                              | 13 kW                            |
| <ul> <li>Important information:</li> </ul>                          | -                                |
| Size:                                                               | W 600 x D 710 x H 470 mm         |
| • Weight:                                                           | 49.4 kg                          |
|                                                                     |                                  |
|                                                                     |                                  |