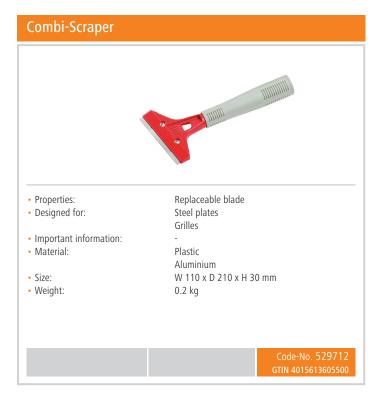

|                                                             | Code-No. 173080<br>GTIN 4015613731933                                                                                      |