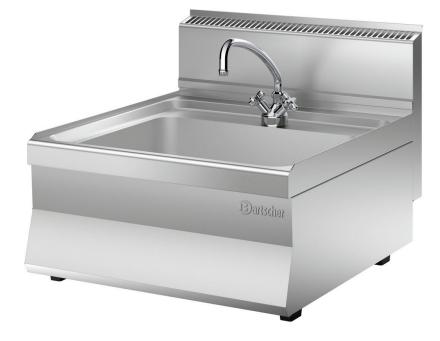

| lyno' |  |
|-------|--|
|       |  |
|       |  |

- Size basin:
- Number of tanks:
- Sink tap:
- Water outlet:
- Draining board:
- Tilting:
- Properties:
- Material:
- Important information:
- Series:
- Size:
- Weight:

Table-top unit W 500 x D 400 x H 150 mm 1

Single hole sink mixer 1/2"

1 1/2" -

• Splash protection: yes

- With basin panelling
- CNS 18/10

650

- W 600 x D 650 x H 295 mm
- 15.6 kg

Code-No. 115114