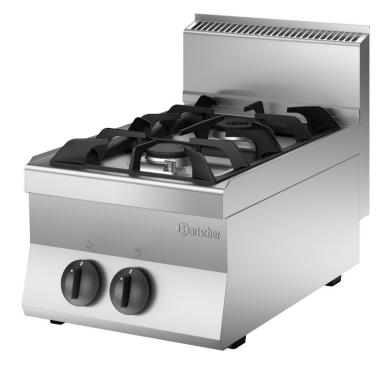

| <ul> <li>Type:</li> <li>Height-adjustable feet:</li> <li>Distribution of hobs:</li> <li>Number of hobs:</li> </ul> | Table-top unit<br>No<br>1 x 3.5 kW, 1 x 5.5 kW<br>2 |
|--------------------------------------------------------------------------------------------------------------------|-----------------------------------------------------|
| <ul> <li>Type of hobs:</li> </ul>                                                                                  | Gas                                                 |
| <ul> <li>Including:</li> </ul>                                                                                     |                                                     |
| <ul> <li>Operating mode:</li> </ul>                                                                                | Gas                                                 |
| <ul> <li>Material:</li> </ul>                                                                                      | CNS 18/10                                           |
| <ul> <li>Important information:</li> </ul>                                                                         | -                                                   |
| <ul> <li>Pilot flame:</li> </ul>                                                                                   | Yes                                                 |
| <ul> <li>Power:</li> </ul>                                                                                         | 9 kW                                                |
| <ul> <li>Gas type:</li> </ul>                                                                                      | Liquid gas (50 mbar)                                |
|                                                                                                                    | Natural gas nozzles H (20 mbar)                     |
|                                                                                                                    | and L (20 mbar) are enclosed                        |
| <ul> <li>Series:</li> </ul>                                                                                        | 650                                                 |
| <ul> <li>Size:</li> </ul>                                                                                          | W 400 x D 650 x H 295 mm                            |
| <ul> <li>Weight:</li> </ul>                                                                                        | 17 kg                                               |
|                                                                                                                    |                                                     |
|                                                                                                                    |                                                     |

## Gas stove 650, 2BR, TU

Add on Products

| Intensive power clea                                                                                                                                                                                         | ner F1L, set of 2                                                                                                                                                                                                          | Cookware set T4                                                                             |                                                                                                                                                                                                                                                                                                          |
|--------------------------------------------------------------------------------------------------------------------------------------------------------------------------------------------------------------|----------------------------------------------------------------------------------------------------------------------------------------------------------------------------------------------------------------------------|---------------------------------------------------------------------------------------------|----------------------------------------------------------------------------------------------------------------------------------------------------------------------------------------------------------------------------------------------------------------------------------------------------------|
|                                                                                                                                                                                                              | Rest<br>Water<br>Water<br>William                                                                                                                                                                                          | CNS<br>18/10                                                                                |                                                                                                                                                                                                                                                                                                          |
| <ul> <li>Order quantity unit:</li> <li>Content:</li> <li>Ph level:</li> <li>HACCP compliant:</li> <li>Chlorine-free:</li> <li>Phosphate-free:</li> <li>Including:</li> <li>Important information:</li> </ul> | 1 box (2 bottles)<br>2 x 1 litre<br>14<br>Yes<br>Yes<br>Yes<br>1 spray head<br>1 spray lance<br>Attention: Not suitable for surfaces sensitive to<br>alkali such aluminium<br>Exclusively available in Germany and Austria | <ul> <li>Set comprises:</li> <li>Handle properties:</li> <li>Induction-suitable:</li> </ul> | 4 pots with a lid<br>Pot 1: contents 8 litres, Ø surface 24 cm,<br>height 20 cm<br>Pot 2: contents 9 litres, Ø surface 26 cm,<br>height 20.5 cm<br>Pot 3: contents 13 litres, Ø surface 28 cm,<br>height 22.5 cm<br>Pot 4: contents 15 litres, Ø surface 30 cm,<br>height 25 cm<br>Cold handle(s)<br>Yes |
|                                                                                                                                                                                                              | Code-No. 173080<br>GTIN 4015613731933                                                                                                                                                                                      |                                                                                             | Code-No. A130441<br>GTIN 4015613403977                                                                                                                                                                                                                                                                   |