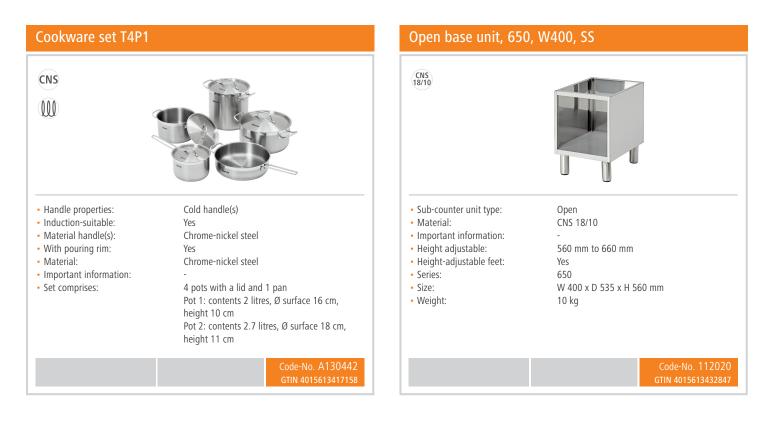

## Gas stove 650, 2BR, TU

Add on Products

| Intensive power clea                                                                                                                                                                                         | ner F1L, set of 2                                                                                                                                                                                                          | Cookware set T4                                                                             |                                                                                                                                                                                                                                                                                                          |
|--------------------------------------------------------------------------------------------------------------------------------------------------------------------------------------------------------------|----------------------------------------------------------------------------------------------------------------------------------------------------------------------------------------------------------------------------|---------------------------------------------------------------------------------------------|----------------------------------------------------------------------------------------------------------------------------------------------------------------------------------------------------------------------------------------------------------------------------------------------------------|
|                                                                                                                                                                                                              | Rest<br>Water<br>Water<br>William                                                                                                                                                                                          | CNS<br>18/10                                                                                |                                                                                                                                                                                                                                                                                                          |
| <ul> <li>Order quantity unit:</li> <li>Content:</li> <li>Ph level:</li> <li>HACCP compliant:</li> <li>Chlorine-free:</li> <li>Phosphate-free:</li> <li>Including:</li> <li>Important information:</li> </ul> | 1 box (2 bottles)<br>2 x 1 litre<br>14<br>Yes<br>Yes<br>Yes<br>1 spray head<br>1 spray lance<br>Attention: Not suitable for surfaces sensitive to<br>alkali such aluminium<br>Exclusively available in Germany and Austria | <ul> <li>Set comprises:</li> <li>Handle properties:</li> <li>Induction-suitable:</li> </ul> | 4 pots with a lid<br>Pot 1: contents 8 litres, Ø surface 24 cm,<br>height 20 cm<br>Pot 2: contents 9 litres, Ø surface 26 cm,<br>height 20.5 cm<br>Pot 3: contents 13 litres, Ø surface 28 cm,<br>height 22.5 cm<br>Pot 4: contents 15 litres, Ø surface 30 cm,<br>height 25 cm<br>Cold handle(s)<br>Yes |
|                                                                                                                                                                                                              | Code-No. 173080<br>GTIN 4015613731933                                                                                                                                                                                      |                                                                                             | Code-No. A130441<br>GTIN 4015613403977                                                                                                                                                                                                                                                                   |